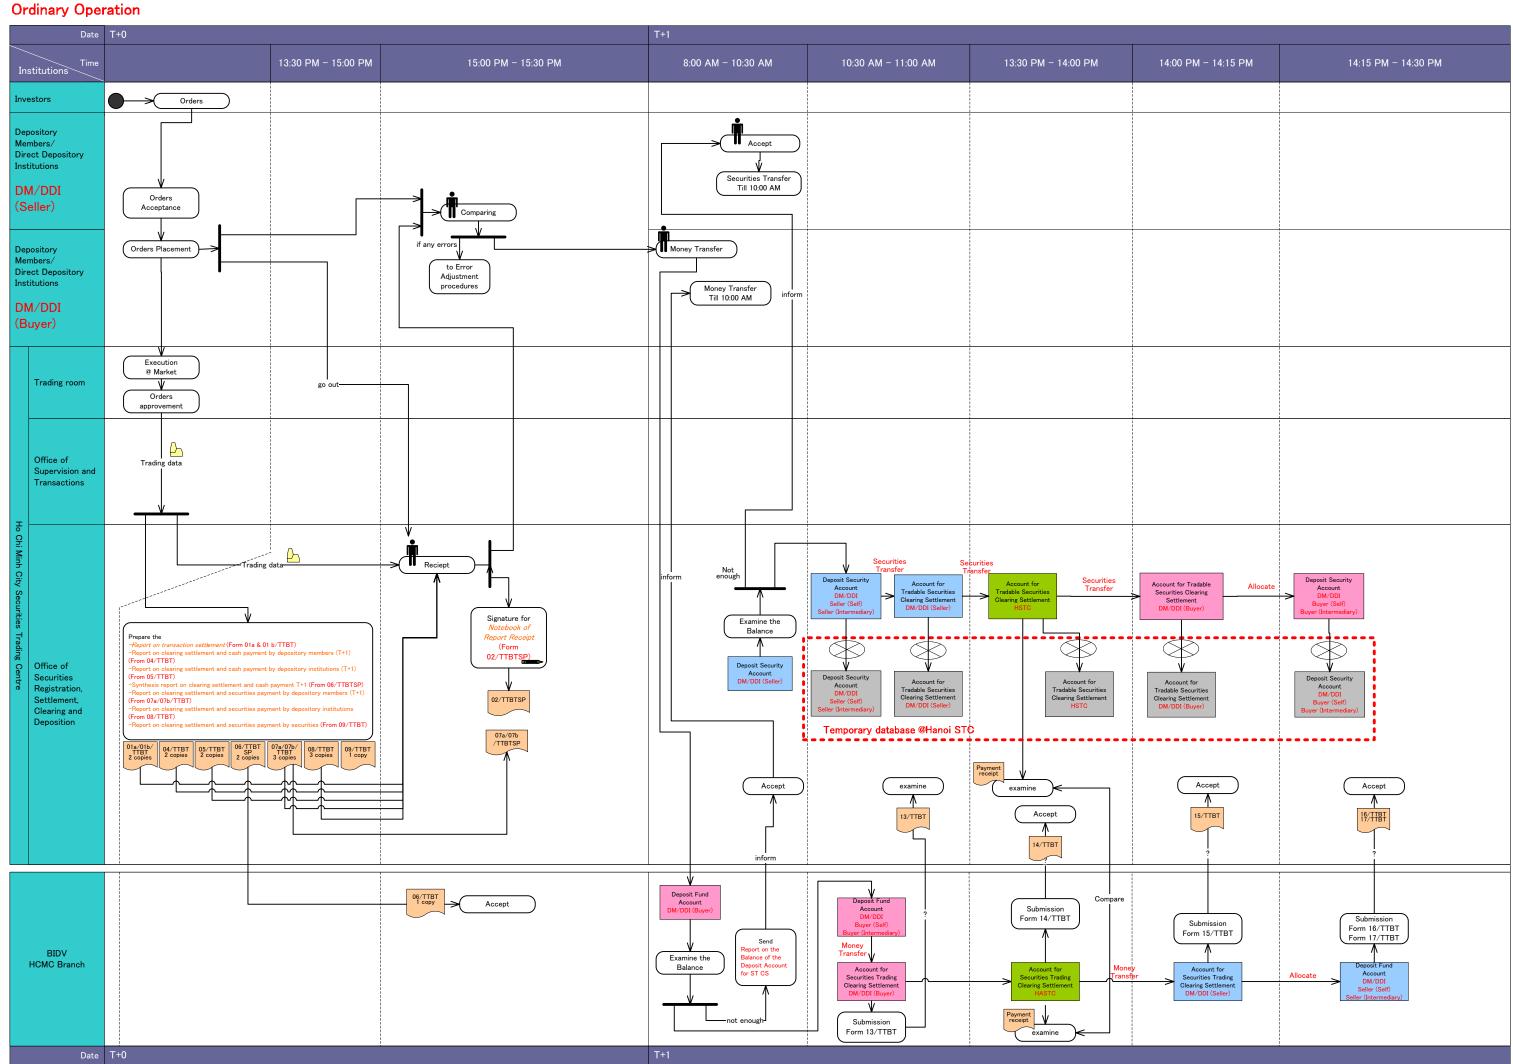

## The Procedures for Settlement on the basis of Multilateral Clearing (T+3) HOSTC -> HASTC Connection **Emergency case** Date T+0 T+1 T+2 T+3 11:00 AM -14:30 PM -16:00 PM -8:00 AM -13:30 PM -15:00 PM -15:15 PM -14:30 PM 16:00 PM 16:30 PM 11:30 AM 15:00 PM 15:15 PM 15:30 PM Send Report on the Balance of the Deposit Account for ST CS Deposit Fund Account DM/DDI Seller (Self) Seller (Intermediary) Deposit Fund for Joint Compensation Fund HCMC STC Clearing Settlement DM/DDI (Seller) Money BIDV (HCMC Accept Branch) Submission Submission Submission Form 16/TTBT Form 17/TTBT Form 13/TTBT Form 14/TTBT Form 15/TTBT 13/TTBT 14/TTBT 15/TTBT 16/TTBT 17/TTBT examine 04/TTBT 05/TTBT 07/TTBT 08/TTBT Ť Announc ement Money Transfer Enough money Send DM/DDI m the JCF Seller (Seller/Buyer) Accept Request for ST (Form 01/LKCK) I FAX or e−mail FAX or e-mail FAX or e-mail HCMC Accept STC Office of Securities Registration, Settlement, 07/TTBT 08/TTBT Clearing and Deposition Accept Leased Line Network Accept examine Accept Accept Accept Hanoi STC Office of Securities Deposit Security Account DM/DDI (Seller) Registration, Settlement, Deposit Security Account DM/DDI (Seller) Clearing and Securities Transfer Deposition ecurities Securities Examine the Balance Backup DB from HCMC Side

## Emergency case