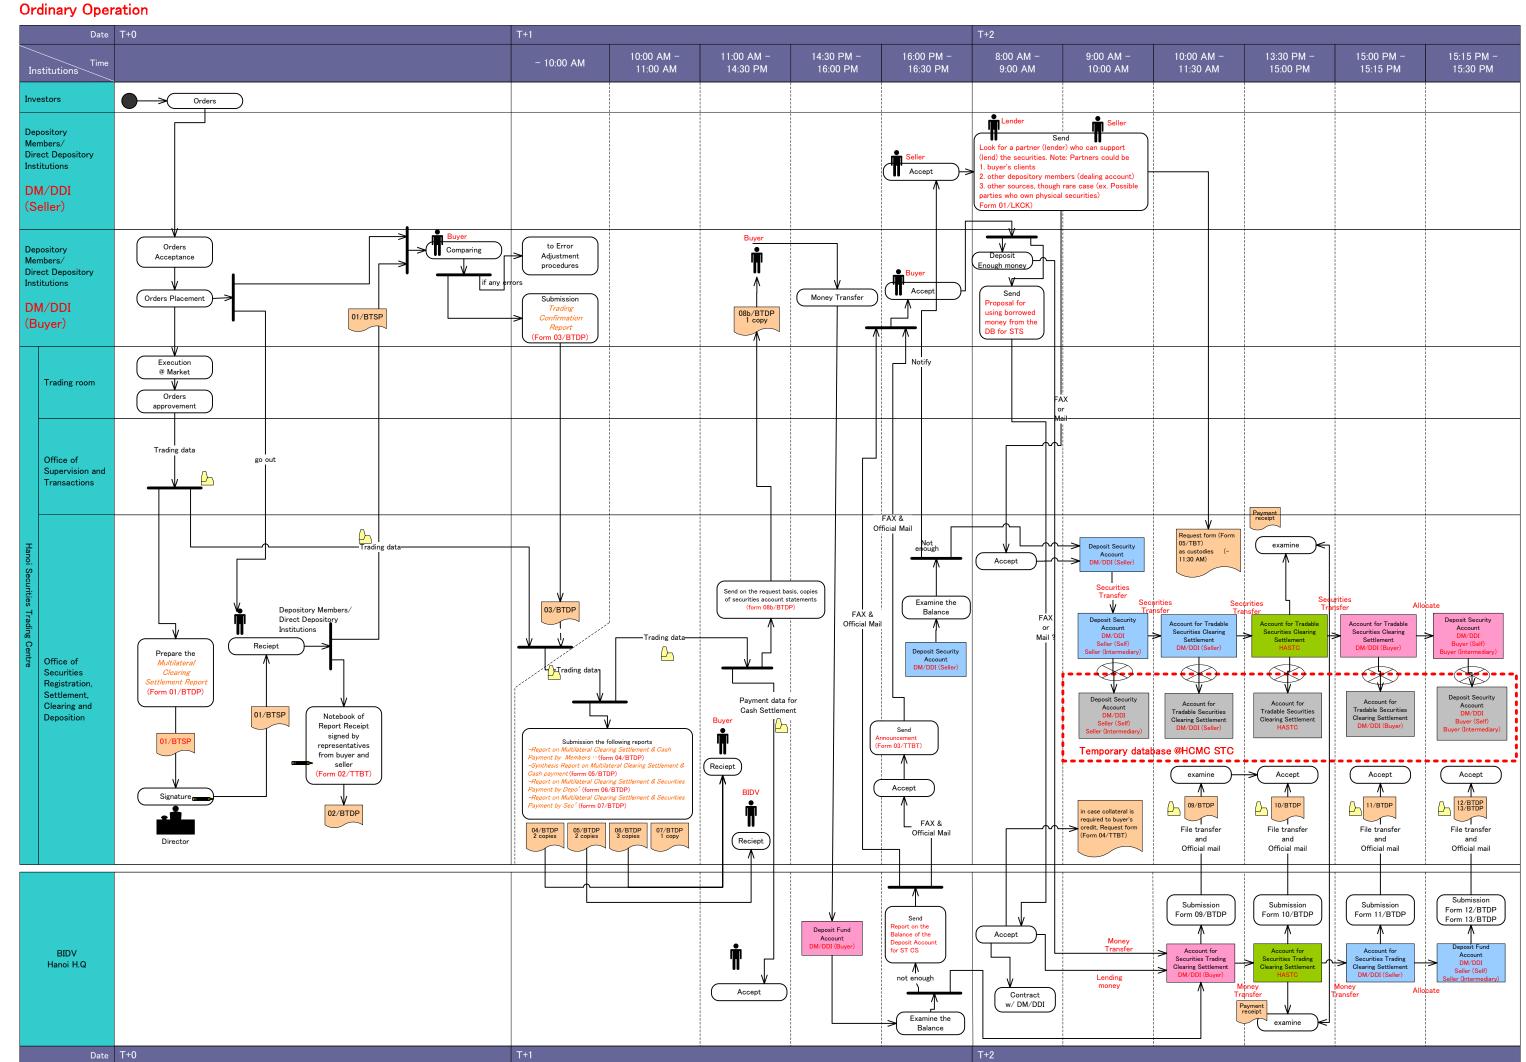

Institutions Time

T+0 T+1 T+2

11:00 AM

14:30 PM

14:30 PM

16:00 PM

16:00 PM

16:30 PM

9:00 AM

10:00 AM

10:00 AM

11:30 AM

13:30 PM

15:00 PM

15:00 PM

15:15 PM

8:00 AM -

9:00 AM

15:15 PM -

15:30 PM