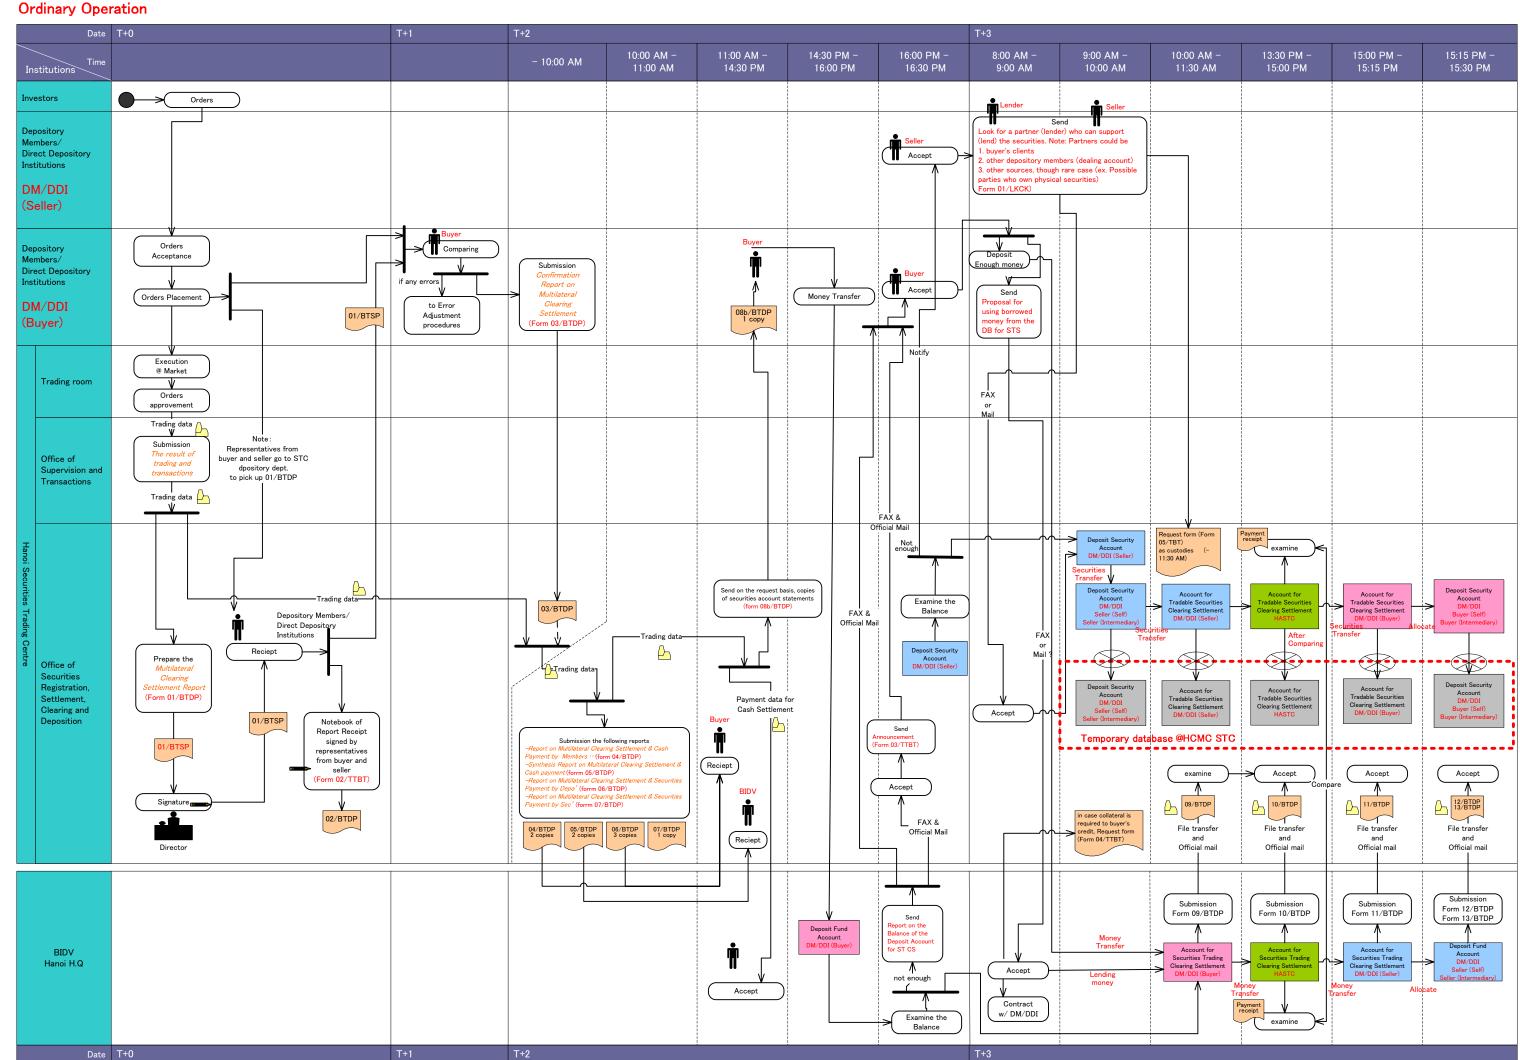

Institutions Time

T+0 T+1 T+2

11:00 AM

14:30 PM

14:30 PM

16:00 PM

16:00 PM

16:30 PM

9:00 AM

10:00 AM

10:00 AM

11:30 AM

13:30 PM

15:00 PM

15:00 PM

15:15 PM

8:00 AM -

9:00 AM

15:15 PM -

15:30 PM