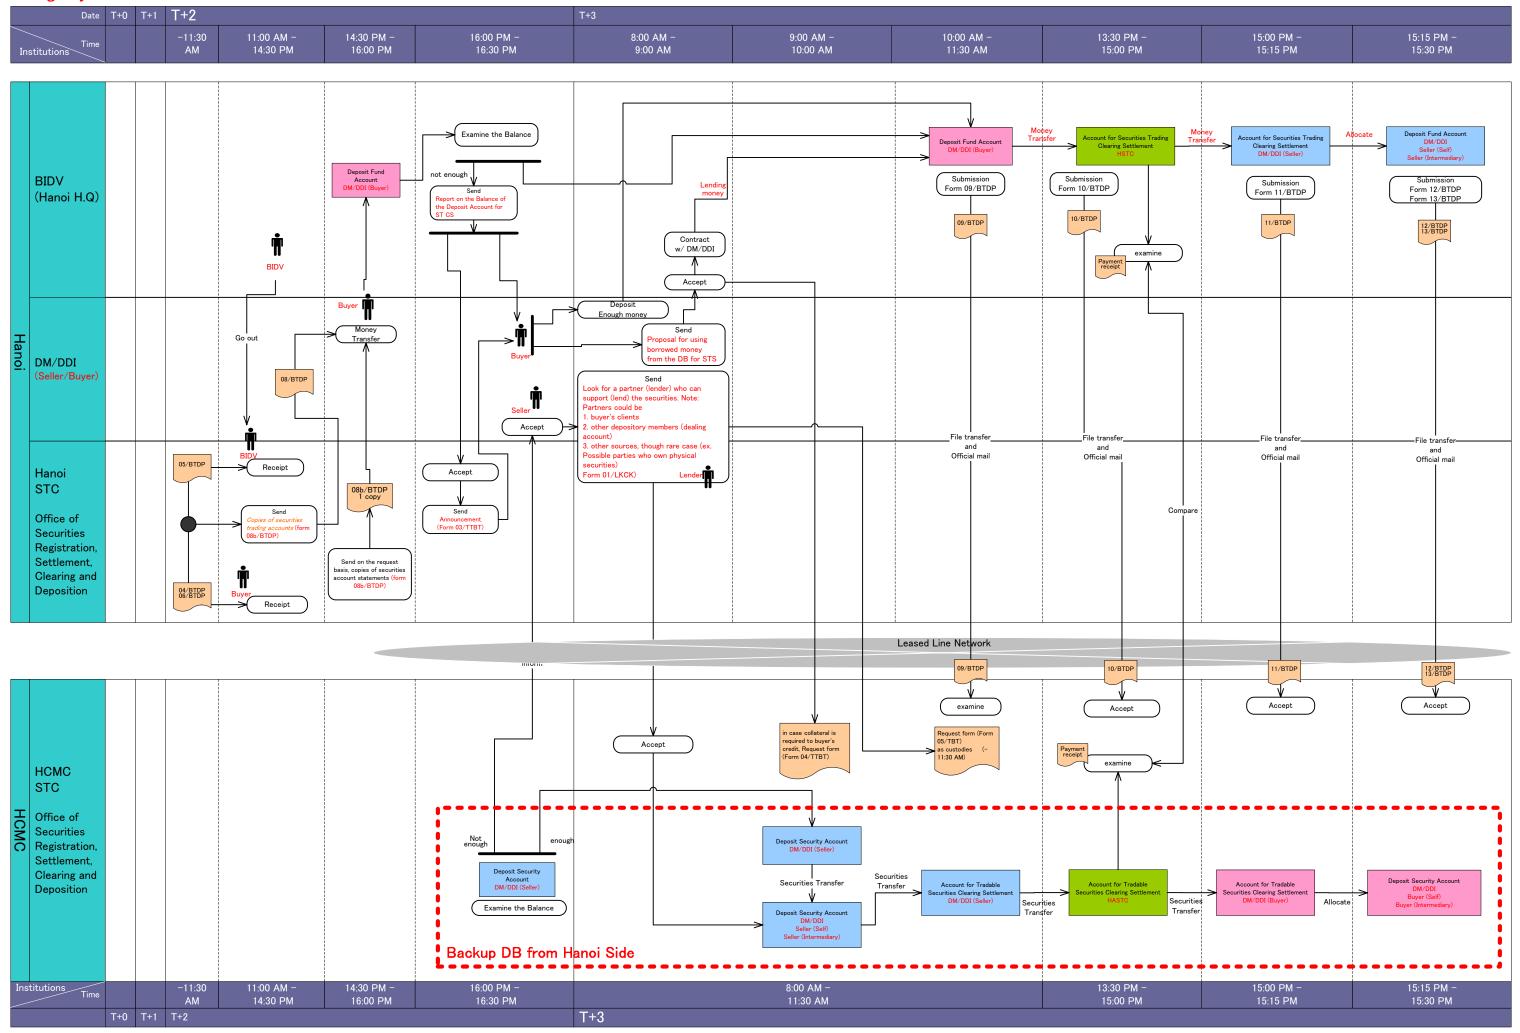

## The Procedures for Settlement on the basis of Multilateral Clearing (T+3) HOSTC -> HASTC Connection **Emergency case** Date T+0 T+1 T+2 T+3 11:00 AM -14:30 PM -16:00 PM -8:00 AM -13:30 PM -15:00 PM -15:15 PM -14:30 PM 16:00 PM 16:30 PM 11:30 AM 15:00 PM 15:15 PM 15:30 PM Send Report on the Balance of the Deposit Account for ST CS Deposit Fund Account DM/DDI Seller (Self) Seller (Intermediary) Deposit Fund for Joint Compensation Fund HCMC STC Clearing Settlement DM/DDI (Seller) Money BIDV (HCMC Accept Branch) Submission Submission Submission Form 16/TTBT Form 17/TTBT Form 13/TTBT Form 14/TTBT Form 15/TTBT 13/TTBT 14/TTBT 15/TTBT 16/TTBT 17/TTBT examine 04/TTBT 05/TTBT 07/TTBT 08/TTBT Ť Announc ement Money Transfer Enough money Send DM/DDI m the JCF Seller (Seller/Buyer) Accept Request for ST (Form 01/LKCK) I FAX or e−mail FAX or e-mail FAX or e-mail HCMC Accept STC Office of Securities Registration, Settlement, 07/TTBT 08/TTBT Clearing and Deposition Accept Leased Line Network Accept examine Accept Accept Accept Hanoi STC Office of Securities Deposit Security Account DM/DDI (Seller) Registration, Settlement, Deposit Security Account DM/DDI (Seller) Clearing and Securities Transfer Deposition ecurities Securities Examine the Balance Backup DB from HCMC Side

## Emergency case