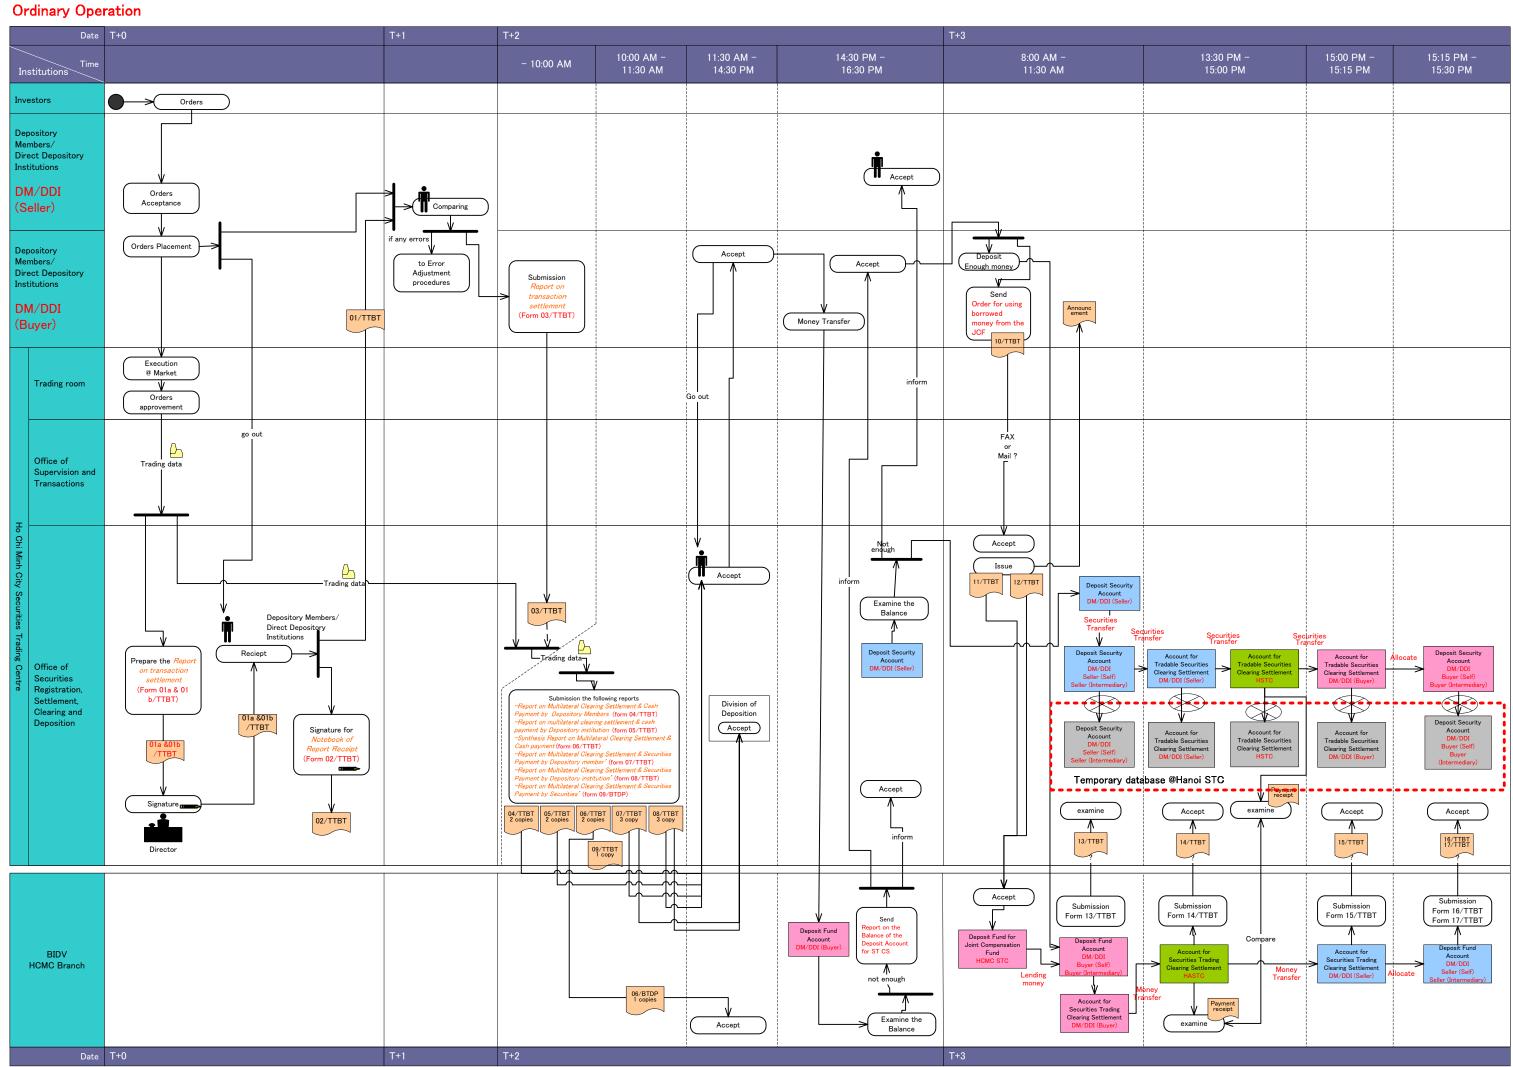

Institutions Time

T+0 T+1 T+2

11:00 AM

14:30 PM

14:30 PM

16:00 PM

16:00 PM

16:30 PM

9:00 AM

10:00 AM

10:00 AM

11:30 AM

13:30 PM

15:00 PM

15:00 PM

15:15 PM

8:00 AM -

9:00 AM

15:15 PM -

15:30 PM