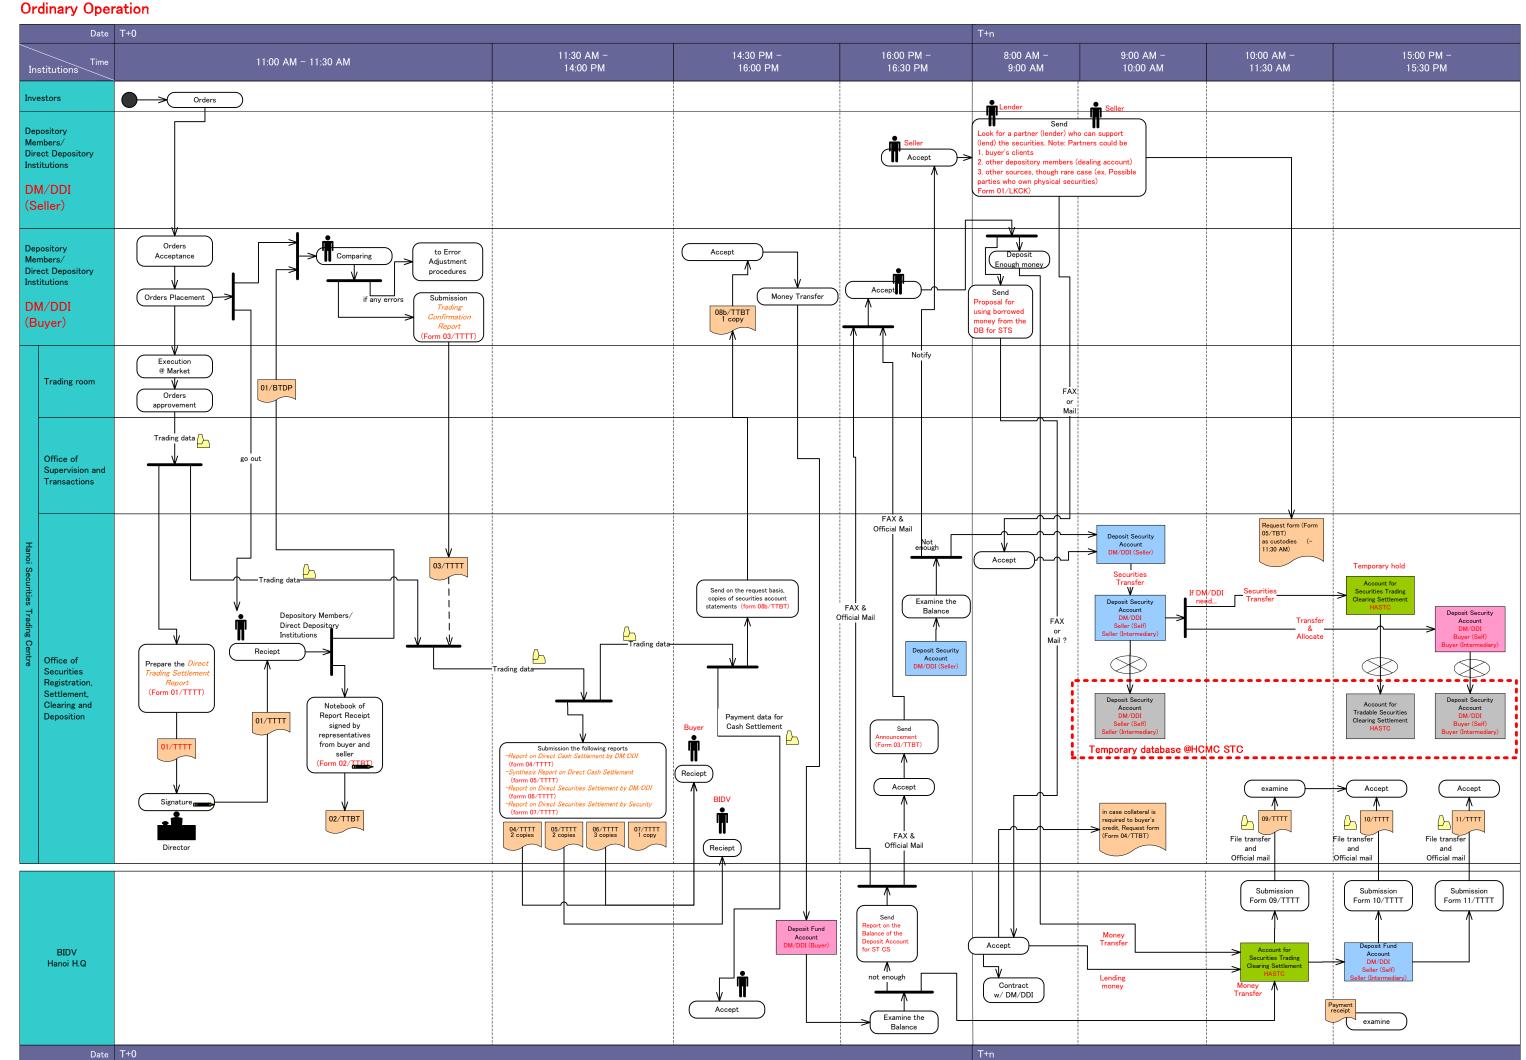

Institutions Time

T+0 T+1 T+2

11:00 AM

14:30 PM

14:30 PM

16:00 PM

16:00 PM

16:30 PM

9:00 AM

10:00 AM

10:00 AM

11:30 AM

13:30 PM

15:00 PM

15:00 PM

15:15 PM

8:00 AM -

9:00 AM

15:15 PM -

15:30 PM