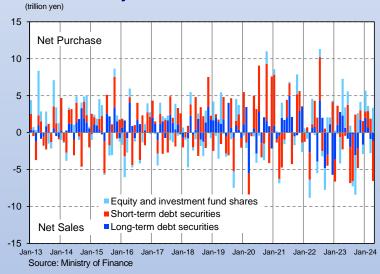

|
|                    |                      |                      |
| JGBs               | 98                   | 593                  |
| T-Bills            | 36                   | 3.9                  |
| СР                 | 1.4                  | 2.1                  |
| Corporate<br>Bonds | 2.9                  | 5.9                  |
| ETFs               | 1.7                  | 37.2                 |
| J-REITs            | 0.13                 | 0.66                 |
|                    |                      |                      |
|                    |                      |                      |

Total Assets 175 761



### Transactions of Foreign Securities by Residents (by Investor types)









### **Transactions of Domestic Securities** by Non-Residents



### **Outstanding of Repurchase Agreements** (by Investor types)



### **Foreign Investors Presence**



**JGBs Holdings by Foreign Investors** 



Note 1: Quarterly basis.

Note 2: "JGB" includes T-Bills.

Note 3: The figures excludes dealers' transactions.

Sources: Bank of Japan, Japan Securities Dealers Association, Japan Exchange Group, Inc.

Note 1: Quarterly basis.

Note 2: "JGB" includes "FILP Bonds" and "T-Bills".

Source: Bank of Japan



### Breakdown by JGB and T-Bill Holders (The end of Dec. 2023)



Note 1: "JGB" includes "FILP Bonds."

Note 2: "Banks" includes "Japan Post Bank," "Securities investment trusts," "Securities companies," etc.

Note 3: "Insurance companies" includes "Life insurance," "Nonlife insurance," and "Mutual aid insurance."

Note 4: "General Government