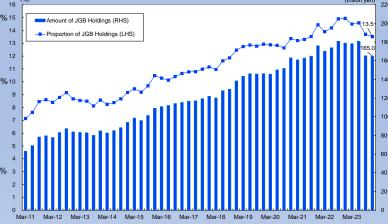

| T-Bills            | 36                   | 3.9                  |
| СР                 | 1.4                  | 2.1                  |
| Corporate<br>Bonds | 2.9                  | 5.9                  |
| ETFs               | 1.7                  | 37.2                 |
| J-REITs            | 0.13                 | 0.66                 |
|                    |                      |                      |
|                    |                      |                      |

Total Assets 175 761



### Transactions of Foreign Securities by Residents (by Investor types)









### **Transactions of Domestic Securities** by Non-Residents



### **Outstanding of Repurchase Agreements** (by Investor types)



### **Foreign Investors Presence**



**JGBs Holdings by Foreign Investors** 



Note 1: Quarterly basis.

Note 2: "JGB" includes T-Bills.

Note 3: The figures excludes dealers' transactions.

Sources: Bank of Japan, Japan Securities Dealers Association, Japan Exchange Group, Inc.

Note 1: Quarterly basis.

Note 2: "JGB" includes "FILP Bonds" and "T-Bills".

Source: Bank of Japan



### Breakdown by JGB and T-Bill Holders (The end of Dec. 2023)



Note 1: "JGB" includes "FILP Bonds."

Note 2: "Banks" includes "Japan Post Bank," "Securities investment trusts," "Securities companies," etc.

Note 3: "Insurance companies" includes "Life insurance," "Nonlife insurance," and "Mutual aid insurance."

Note 4: "General Government" excludes "Public Pensions."

Source: Bank of Japan "Flow of Funds Accounts (Preliminary Figures)"

### Breakdown of Outstanding Amount of General B