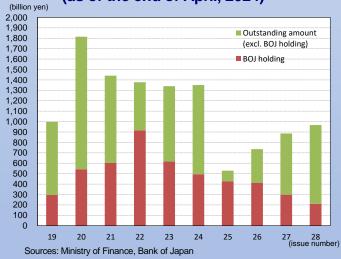

|
| 26,139.7                             |                                                                |
|                                      | 3,252.7<br>1,500.0<br>2,980.1<br>8,676.9<br>6,230.0<br>3,500.0 |

Note 1: The figures are based on the outstanding JGBs at the end of April, 2024.

Note 2: The figures are the scheduled redemption at maturity and may be different from the actual redemption due to Buy-back of JGBs. Note 3: The figures do not include "JGB for Retail Investors."

Note 4: If date of redemption coincides with bank holiday, the payment of redemption is carried out on the following business day. Note 5: Figures may not sum up to the total because of rounding.

### Market-held Balance of the Inflation-Indexed Bonds (as of the end of April, 2024)



### General Bonds Issuance Amount and Outstanding



Note 1: Issuance Amount: revenue basis, FY2013-2022: Actual, FY2023: Supplementary budget, FY2024: Initial. Note 2: Outstanding: nominal basis, FY2013-2022: Actual, FY2023: Supplementary budget, FY2024: Initial

Source: Ministry of Finance

(trillion yen)

## **Economic and Financial Trends**









**Prices** 

Jan-13 Jan-14 Jan-15 Jan-16 Jan-17 Jan-18 Jan-19 Jan-20 Jan-21 Jan-22 Jan-23 Jan-24 Ja Sources: Ministry of Health, Labour and Welfare Ministry of Internal Affairs and Communications

Jan-13 Jan-14 Jan-15 Jan-16 Jan-17 Jan-18 Jan-19 Jan-20 Jan-21 Jan-22 Jan-23 Jan-24 Source: Ministry of Internal Affairs and Communications

#### Wage Indices



### **Indices of Industrial Production**



**Total Value of Machinery Orders** 

(