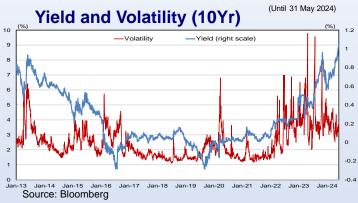

| -0.31                               | 23,24          |               |
| 3/4/2024     | 105.0                                           | 20.1                                         | -0.331                              | -0.26                               | 23,28          |               |
| 4/3/2024     | 88.6                                            | 20.0                                         | -0.236                              | -0.17                               | 21,23,28       |               |
| 5/7/2024     | 71.2                                            | 20.1                                         | -0.040                              | +0.09                               | 21,22,23,24,28 |               |



Jan-23

Jan-24

# **JGB Secondary Market**





### Yields of JGB



### Long - Term Interest Rates (10Yr)





Jan-18 Note: BEI (Japan: 10 year) is calculated based on the compound interest rate of the new Inflation-Indexed Bonds and the 10-Year Bonds

Source: Bloomberg

Jan-16

Jan-13

Jan-19

Jan-20

Jan-13

Jan-14



Jan-18



Jan-20

Jan-21

Jan-22

Jan-23

Jan-24

Note: Trading volume is the sum of sales and purchases including the trading volume of bonds with repurchase agreements. Source: Japan Securities Dealers Association

Jan-16

Jan-15 Sources: Bank of Japan, Tanshi Association, Bloomberg Jan-17







# **Investor Trends and JGB Outstanding**

### Trends in JGBs Transactions (by investor type)











### **Trends in Bank Assets by Types**







| Source. Dank or Japan | <b>BOJ Trends</b>