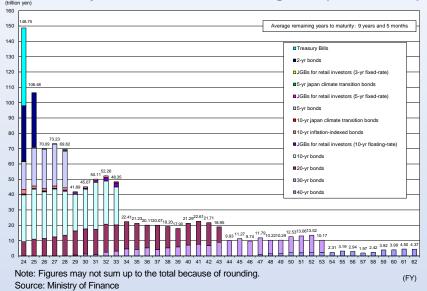

actions.

Sources: Bank of Japan, Japan Securities Dealers Association, Japan Exchange Group, Inc.

Note 1: Quarterly basis.

Note 2: "JGB" includes "FILP Bonds" and "T-Bills".

Source: Bank of Japan



### Breakdown by JGB and T-Bill Holders (The end of Dec. 2023)



Note 1: "JGB" includes "FILP Bonds."

Note 2: "Banks" includes "Japan Post Bank," "Securities investment trusts," "Securities companies," etc.

Note 3: "Insurance companies" includes "Life insurance," "Nonlife insurance," and "Mutual aid insurance."

Note 4: "General Government" excludes "Public Pensions."

Source: Bank of Japan "Flow of Funds Accounts (Preliminary Figures)"

### Breakdown of Outstanding Amount of General Bonds by Remaining Years to Maturity



### Time-to-Maturity Structure of Outstanding JGB (March, 2024)



### Scheduled redemption of JGB at maturity in June, 2024

|                                      | (billion yen)                                                  |
|--------------------------------------|----------------------------------------------------------------|
| The amount of redemption at maturity | Date of redemption                                             |
| 3,252.7                              | 6/1/2024                                                       |
| 1,500.0                              | 6/10/2024                                                      |
| 2,980.1                              | 6/20/2024                                                      |
| 8,676.9                              | 6/20/2024