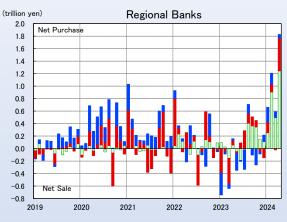

| +0.09                               | 21,22,23,24,28 |               |



Jan-23

Jan-24

# **JGB Secondary Market**





### Yields of JGB



### Long - Term Interest Rates (10Yr)





Jan-18 Note: BEI (Japan: 10 year) is calculated based on the compound interest rate of the new Inflation-Indexed Bonds and the 10-Year Bonds

Source: Bloomberg

Jan-16

Jan-13

Jan-19

Jan-20

Jan-13

Jan-14



Jan-18



Jan-20

Jan-21

Jan-22

Jan-23

Jan-24

Note: Trading volume is the sum of sales and purchases including the trading volume of bonds with repurchase agreements. Source: Japan Securities Dealers Association

Jan-16

Jan-15 Sources: Bank of Japan, Tanshi Association, Bloomberg Jan-17







# **Investor Trends and JGB Outstanding**

### Trends in JGBs Transactions (by investor type)











### **Trends in Bank Assets by Types**







| Source. Dank or Japan | <b>BOJ Trends</b>                                         |
|-----------------------|-----------------------------------------------------------|
| (trillion yen)        | BOJ Helius                                                |
| 750 QQE QQE2          |                                                           |
| 700<br>650            | myfun                                                     |
| 600                   | my had been a                                             |
| 550                   |                                                           |
| 450                   |                                                           |
| 400                   | —Total Assets