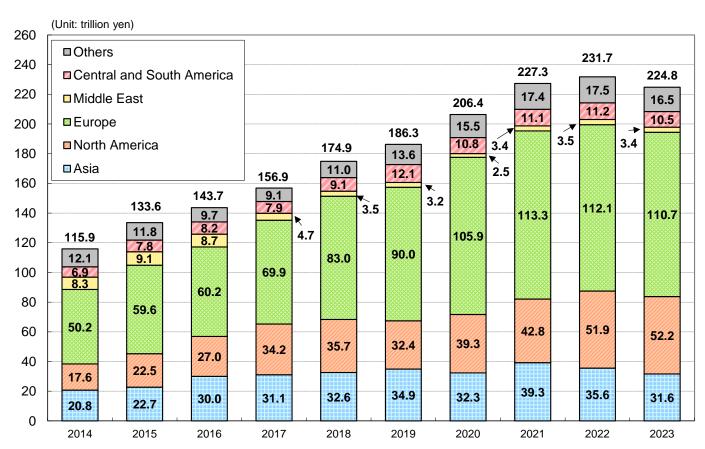

## What's New: Foreign Investors' Bond Holdings by Region

In late May, the MOF and the Bank of Japan (BOJ) released the statistics of Regional Portfolio Investment and Financial Derivatives Position (Liabilities), and these showed a region-by-region breakdown of foreign investors' Japanese bond holdings including JGBs.

According to these statistics, JGB and other Japanese bond holdings total (1) 110.7 trillion yen in Europe, (2) 52.2 trillion yen in North America (3) 31.6 trillion yen in Asia, (4) 10.5 trillion yen in Central and South America and (5) 3.4 trillion yen in the Middle East. A country-by-country breakdown of Japanese bonds held overseas indicates that the five largest holders of these bonds are (1) the U.S. with 49.3 trillion yen, (2) Belgium with 46.5 trillion yen, (3) Luxembourg with 25.9 trillion yen, (4) the U.K. with 14.6 trillion yen, and (5) China with 13.2 trillion yen.

Fig. Foreign Investors' Bond Holdings by Region (Custodian Base)

Note: This breakdown does not necessarily give a region-by-region breakdown of final investors. (Sources) Ministry of Finance, Bank of Japan