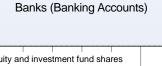

----------|
| Monetary Base      | 155                  | 676                  |
|                    |                      |                      |
| JGBs               | 98                   | 593                  |
| T-Bills            | 36                   | 3.9                  |
| СР                 | 1.4                  | 2.1                  |
| Corporate<br>Bonds | 2.9                  | 5.9                  |
| ETFs               | 1.7                  | 37.2                 |
| J-REITs            | 0.13                 | 0.66                 |
|                    |                      |                      |
|                    |                      |                      |

Total Assets 175 761



### Transactions of Foreign Securities by Residents (by Investor types)









### **Transactions of Domestic Securities** by Non-Residents



### **Outstanding of Repurchase Agreements** (by Investor types)



### **Foreign Investors Presence**



**JGBs Holdings by Foreign Investors** 



Note 1: Quarterly basis.

Note 2: "JGB" includes T-Bills.

Note 3: The figures excludes dealers' transactions.

Sources: Bank of Japan, Japan Securities Dealers Association, Japan Exchange Group, Inc.

Note 1: Quarterly basis.

Note 2: "JGB" includes "FILP Bonds" and "T-Bills".

Source: Bank of Japan



### Breakdown by JGB and T-Bill Holders (The end of Dec. 2023)



Note 1: "JGB" includes "FILP Bonds."

Note 2: "Banks" includes "Japan Post Bank," "Securities investment trusts," "Securities companies," etc.

Note 3: "Insurance companies" includes "Life insurance," "Nonlif