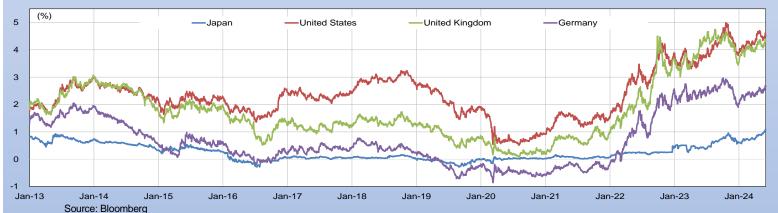

|               |
| 3/4/2024     | 105.0                                           | 20.1                                         | -0.331                              | -0.26                               | 23,28          |               |
| 4/3/2024     | 88.6                                            | 20.0                                         | -0.236                              | -0.17                               | 21,23,28       |               |
| 5/7/2024     | 71.2                                            | 20.1                                         | -0.040                              | +0.09                               | 21,22,23,24,28 |               |



Jan-23

Jan-24

# **JGB Secondary Market**





### Yields of JGB



### Long - Term Interest Rates (10Yr)





Jan-18 Note: BEI (Japan: 10 year) is calculated based on the compound interest rate of the new Inflation-Indexed Bonds and the 10-Year Bonds

Source: Bloomberg

Jan-16

Jan-13

Jan-19

Jan-20

Jan-13

Jan-14



Jan-18



Jan-20

Jan-21

Jan-22

Jan-23

Jan-24

Note: Trading volume is the sum of sales and purchases including the trading volume of bonds with repurchase agreements. Source: Japan Securities Dealers Association

Jan-16

Jan-15 Sources: Bank of Japan, Tanshi Association, Bloomberg Jan-17







# **Investor Trends and JGB Outstanding**

### Trends in JGBs Transactions (by investor type)











### **Trends in Bank Assets by Types**







| Source. Dank or Japan | <b>BOJ Trends</b>                                         |
|-----------------------|-----------------------