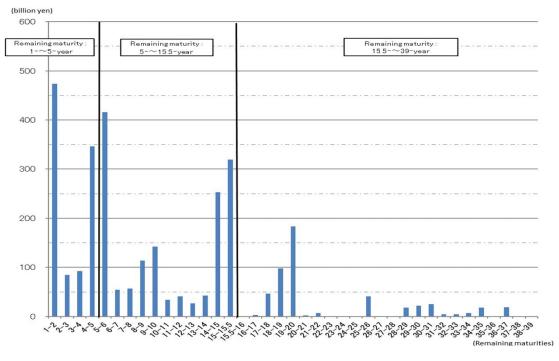

| 498.2                                           | -0.008%                       | -0.007%                       | 2 -year (450,460)<br>5 -year (145,146,147,149,150,151,152,156,166)<br>10-year (341,342,344,345,348,349,350,352,353,354)<br>20-year (81,83,86,88,89,93,96,97,98,100,101,102,103,106,107,108,109,110) |
| 5/24/2024    | 1,810.8                                            | 599.3                                           | -0.006%                       | -0.002%                       | 10-year (355,356,357,358,359)<br>20-year (114,115,147,149,150,152,156,158,159,160,164,165,166,167,168,169,170)<br>30-year (14,29)                                                                   |

# **Issuance Amounts by Remaining Maturity for Liquidity Enhancement Auctions** (January-March 2024)



## **Buy-Back Results (10-year Inflation-Indexed)**

(Until 31 May 2024)

| Auction Date | Amounts of<br>Competitive Bids<br>(billion yen) | Amounts of Bids<br>Accepted<br>(billion yen) | Average<br>Accepted<br>Spread (yen) | Highest<br>Accepted<br>Spread (yen) |                | Issue Numbers |
|--------------|-------------------------------------------------|----------------------------------------------|-------------------------------------|-------------------------------------|----------------|---------------|
| 2/8/2024     | 120.5                                           | 20.0                                         | -0.336                              | -0.31                               | 23,24          |               |
| 3/4/2024     | 105.0