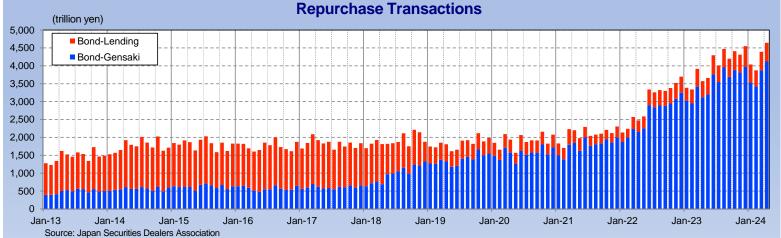

| 20.1                                         | -0.040                              | +0.09                               | 21,22,23,24,28 |               |



Jan-23

Jan-24

# **JGB Secondary Market**





### Yields of JGB



### Long - Term Interest Rates (10Yr)





Jan-18 Note: BEI (Japan: 10 year) is calculated based on the compound interest rate of the new Inflation-Indexed Bonds and the 10-Year Bonds

Source: Bloomberg

Jan-16

Jan-13

Jan-19

Jan-20

Jan-13

Jan-14



Jan-18



Jan-20

Jan-21

Jan-22

Jan-23

Jan-24

Note: Trading volume is the sum of sales and purchases including the trading volume of bonds with repurchase agreements. Source: Japan Securities Dealers Association

Jan-16

Jan-15 Sources: Bank of Japan, Tanshi Association, Bloomberg Jan-17







# **Investor Trends and JGB Outstanding**

### Trends in JGBs Transactions (by investor type)











### **Trends in Bank Assets by Types**







| Source. Dank or Japan | <b>BOJ Trends</b>                                         |
|-----------------------|-----------------------------------------------------------|
| (trillion yen)        | BOJ Helius                                                |
| 750 QQE QQE2          |                                                           |
| 700<br>650            | myfun                                                     |
| 600                   | my had been a                                             |
| 550                   |                                                           |
| 450                   |