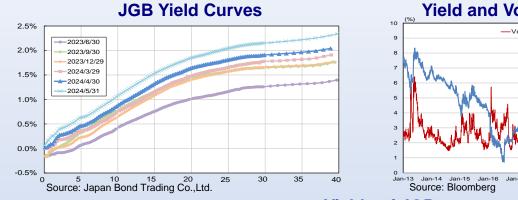

| -0.31                               | 23,24          |               |
| 3/4/2024     | 105.0                                           | 20.1                                         | -0.331                              | -0.26                               | 23,28          |               |
| 4/3/2024     | 88.6                                            | 20.0                                         | -0.236                              | -0.17                               | 21,23,28       |               |
| 5/7/2024     | 71.2                                            | 20.1                                         | -0.040                              | +0.09                               | 21,22,23,24,28 |               |



Jan-23

Jan-24

# **JGB Secondary Market**





### Yields of JGB



### Long - Term Interest Rates (10Yr)





Jan-18 Note: BEI (Japan: 10 year) is calculated based on the compound interest rate of the new Inflation-Indexed Bonds and the 10-Year Bonds

Source: Bloomberg

Jan-16

Jan-13

Jan-19

Jan-20

Jan-13

Jan-14



Jan-18



Jan-20

Jan-21

Jan-22

Jan-23

Jan-24

Note: Trading volume is the sum of sales and purchases including the trading volume of bonds with repurchase agreements. Source: Japan Securities Dealers Association

Jan-16

Jan-15 Sources: Bank of Japan, Tanshi Association, Bloomberg Jan-17







# **Investor Trends and JGB Outstanding**

### Trends in JGBs Transactions (by investor type)











### **Trends in Bank Assets by Types**







| Source. Dank or Japan | <b>BOJ Trends</b>