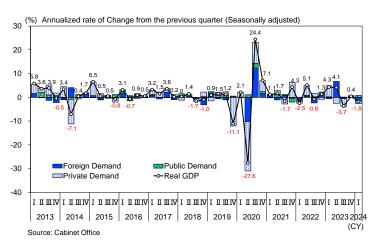

## Monthly Topic: Quarterly Estimates of GDP for Jan.-Mar. 2024

The Cabinet Office released its second preliminary GDP estimate (Jan.-Mar. 2024) on June 10. Below is the summary.

- Seasonally adjusted quarterly Real GDP decreased by 0.5% (annual rate 1.8%) from the previous quarter.
- Domestic Demand and Net Exports of Goods & Services contributed -0.1% points and -0.4% points, respectively.
- As for Domestic Demand, Private Consumption, Private Residential Investment and Private Non-Residential Investment decreased by 0.7%, 2.5% and 0.4%, respectively.
- On the other hand, Government Consumption and Public Investment increased by 0.2% and 3.0%, respectively.

See the development of Real GDP below.

### Quarterly Real Growth Rate (Seasonally Adjusted Series, Quarter-to-Quarter)

|                 |                              |                                |        |        | · · · · |        |        |               | ×.2  |
|-----------------|------------------------------|--------------------------------|--------|--------|---------|--------|--------|---------------|------|
| (Cha            | aine                         | ed (2015) yen ; %)             | _      |        |         |        |        | $\overline{}$ | _ل_  |
| (               |                              | , ,,                           |        | 20     | 23      |        | 20     | 24            | 2024 |
|                 |                              |                                | 1-3    | 4-6    | 7-9     | 10-12  | 1      | -3            | 1-3  |
| Gros            | ss I                         | Domestic Product               | 1.1    | 1.0    | -0.9    | 0.1    | -0.5   | ***           | -1.8 |
| [Anr            | านล                          | I Rate]                        | [4.3]  | [4.1]  | [-3.7]  | [0.4]  | [-1.8] | ***           | ***  |
| D               |                              | ia Daman d                     | 1.2    | -0.6   | -0.8    | -0.1   | -0.1   | ***           | -0.4 |
| Domestic Demand |                              |                                | (1.2)  | (-0.7) | (-0.8)  | (-0.1) | ***    | (-0.1)        | ***  |
| Private Demand  |                              |                                | 1.5    | -0.8   | -1.0    | -0.0   | -0.4   | (-0.3)        | -1.6 |
|                 |                              | Private Consumption            | 0.7    | -0.7   | -0.3    | -0.4   | -0.7   | (-0.4)        | -2.9 |
|                 |                              | Consumption of Households      | 0.7    | -0.7   | -0.3    | -0.4   | -0.8   | (-0.4)        | -3.0 |
|                 |                              | Excluding Imputed Rent         | 0.9    | -0.8   | -0.4    | -0.4   | -0.9   | (-0.4)        | -3.6 |
|                 |                              | Private Residential Investment | 0.7    | 1.8    | -0.9    | -1.4   | -2.5   | (-0.1)        | -9.7 |
|                 |                              | Private Non-Resi. Investment   | 2.4    | -1.6   | -0.2    | 1.9    | -0.4   | (-0.1)        | -1.7 |
|                 |                              | Change in Private Inventories  | (0.4)  | (-0.1) | (-0.6)  | (-0.1) | ***    | (0.3)         | ***  |
|                 | Pul                          | olic Demand                    | 0.2    | -0.0   | 0.1     | -0.1   | 0.8    | (0.2)         | 3.1  |
|                 | Government Consumption       |                                |        | -0.4   | 0.2     | -0.1   | 0.2    | (0.0)         | 0.6  |
|                 |                              | Public Investment              | 1.0    | 2.2    | -0.3    | -0.2   | 3.0    | (0.2)         | 12.5 |
|                 | Change in Public Inventories |                                |        | (-0.0) | (0.0)   | (0.0)  | ***    | (0.0)         | ***  |
| Net             | Ex                           | oorts of Goods & Services ※3   | (-0.2) | (1.7)  | (-0.1)  | (0.2)  | ***    | (-0.4)        | ***  |

**%**1

×2

Note: The figures in ( ) indicate contributions to changes in GDP

Source: Cabinet Office

For more information, please see:

https://www.esri.cao.go.jp/en/sna/data/sokuhou/files/2024/toukei\_2024.html

X1 Changes from the previous quarter (seasonally adjusted)

<sup>※2</sup> Annualized

<sup>\*\*3</sup> Net Exports of Goods & Services = Exports of Goods & Services - Imports of Goods & Services The contribution is calculated as the contribution of Exports less that of Imports.