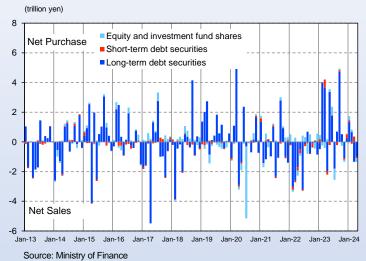

------|
| Monetary Base      | 155                  | 676                  |
|                    |                      |                      |
| JGBs               | 98                   | 593                  |
| T-Bills            | 36                   | 3.9                  |
| СР                 | 1.4                  | 2.1                  |
| Corporate<br>Bonds | 2.9                  | 5.9                  |
| ETFs               | 1.7                  | 37.2                 |
| J-REITs            | 0.13                 | 0.66                 |
|                    |                      |                      |
|                    |                      |                      |

Total Assets 175 761



### Transactions of Foreign Securities by Residents (by Investor types)









### **Transactions of Domestic Securities** by Non-Residents



### **Outstanding of Repurchase Agreements** (by Investor types)



### **Foreign Investors Presence**



**JGBs Holdings by Foreign Investors** 



Note 1: Quarterly basis.

Note 2: "JGB" includes T-Bills.

Note 3: The figures excludes dealers' transactions.

Sources: Bank of Japan, Japan Securities Dealers Association, Japan Exchange Group, Inc.

Note 1: Quarterly basis.

Note 2: "JGB" includes "FILP Bonds" and "T-Bills".

Source: Bank of Japan



### Breakdown by JGB and T-Bill Holders (The end of Dec. 2023)



Note 1: "JGB" includes "FILP Bonds."

Note 2: "Banks" includes "Japan Post Bank," "Securities investment trusts," "Securities companies," etc.

Note 3: "Insurance companies" includes "Life insurance," "Nonlife in