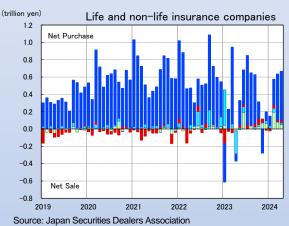

| +0.09                               | 21,22,23,24,28 |               |



Jan-23

Jan-24

# **JGB Secondary Market**





### Yields of JGB



### Long - Term Interest Rates (10Yr)





Jan-18 Note: BEI (Japan: 10 year) is calculated based on the compound interest rate of the new Inflation-Indexed Bonds and the 10-Year Bonds

Source: Bloomberg

Jan-16

Jan-13

Jan-19

Jan-20

Jan-13

Jan-14



Jan-18



Jan-20

Jan-21

Jan-22

Jan-23

Jan-24

Note: Trading volume is the sum of sales and purchases including the trading volume of bonds with repurchase agreements. Source: Japan Securities Dealers Association

Jan-16

Jan-15 Sources: Bank of Japan, Tanshi Association, Bloomberg Jan-17







# **Investor Trends and JGB Outstanding**

### Trends in JGBs Transactions (by investor type)











### **Trends in Bank Assets by Types**







| Source. Dank or Japan | <b>BOJ Trends</b>                                         |
|-----------------------|-----------------------------------------------------------|
| (trillion yen)        | BOJ Helius                                                |
| 750 QQE QQE2          |                                                           |
| 700<br>650            | myfun                                                     |
| 600                   | my had been a                                             |
| 550                   |                                                           |
| 450                   |                                                           |
| 400                   | —Total Assets