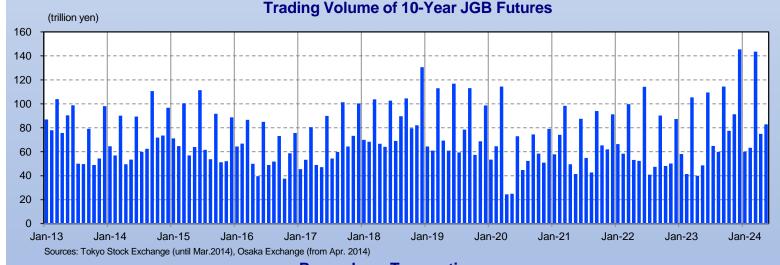

| 20.1                                         | -0.040                              | +0.09                               | 21,22,23,24,28 |               |



Jan-23

Jan-24

# **JGB Secondary Market**





### Yields of JGB



### Long - Term Interest Rates (10Yr)





Jan-18 Note: BEI (Japan: 10 year) is calculated based on the compound interest rate of the new Inflation-Indexed Bonds and the 10-Year Bonds

Source: Bloomberg

Jan-16

Jan-13

Jan-19

Jan-20

Jan-13

Jan-14



Jan-18



Jan-20

Jan-21

Jan-22

Jan-23

Jan-24

Note: Trading volume is the sum of sales and purchases including the trading volume of bonds with repurchase agreements. Source: Japan Securities Dealers Association

Jan-16

Jan-15 Sources: Bank of Japan, Tanshi Association, Bloomberg Jan-17







# **Investor Trends and JGB Outstanding**

### Trends in JGBs Transactions (by investor type)











### **Trends in Bank Assets by Types**







| Source. Dank or Japan | <b>BOJ Trends</b>                                         |
|-----------------------|-----------------------------------------------------------|
| (trillion yen)        | BOJ Helius                                                |
| 750 QQE QQE2          |                                                           |
| 700<br>650            | myfun                                                     |
| 600                   | my had been a                                             |
| 550                   |                                                           |
| 450                   |