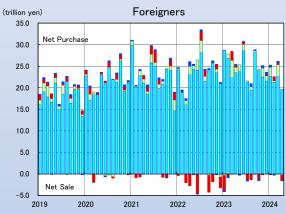

## What's New: Foreign Investors' Bond Holdings by Region

In late May, the MOF and the Bank of Japan (BOJ) released the statistics of Regional Portfolio Investment and Financial Derivatives Position (Liabilities), and these showed a region-by-region breakdown of foreign investors' Japanese bond holdings including JGBs.

According to these statistics, JGB and other Japanese bond holdings total (1) 110.7 trillion yen in Europe, (2) 52.2 trillion yen in North America (3) 31.6 trillion yen in Asia, (4) 10.5 trillion yen in Central and South America and (5) 3.4 trillion yen in the Middle East. A country-by-country breakdown of Japanese bonds held overseas indicates that the five largest holders of these bonds are (1) the U.S. with 49.3 trillion yen, (2) Belgium with 46.5 trillion yen, (3) Luxembourg with 25.9 trillion yen, (4) the U.K. with 14.6 trillion yen, and (5) China with 13.2 trillion yen.

Fig. Foreign Investors' Bond Holdings by Region (Custodian Base)

Note: This breakdown does not necessarily give a region-by-region breakdown of final investors. (Sources) Ministry of Finance, Bank of Japan