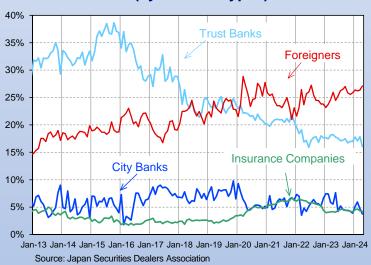

## What's New: Foreign Investors' Bond Holdings by Region

In late May, the MOF and the Bank of Japan (BOJ) released the statistics of Regional Portfolio Investment and Financial Derivatives Position (Liabilities), and these showed a region-by-region breakdown of foreign investors' Japanese bond holdings including JGBs.

According to these statistics, JGB and other Japanese bond holdings total (1) 110.7 trillion yen in Europe, (2) 52.2 trillion yen in North America (3) 31.6 trillion yen in Asia, (4) 10.5 trillion yen in Central and South America and (5) 3.4 trillion yen in the Middle East. A country-by-country breakdown of Japanese bonds held overseas indicates that the five largest holders of these bonds are (1) the U.S. with 49.3 trillion yen, (2) Belgium with 46.5 trillion yen, (3) Luxembourg with 25.9 trillion yen, (4) the U.K. with 14.6 trillion yen, and (5) China with 13.2 trillion yen.

Fig. Foreign Investors' Bond Holdings by Region (Custodian Base)

Note: This breakdown does not necessarily give a region-by-region breakdown of final investors. (Sources) Ministry of Finance, Bank of Japan