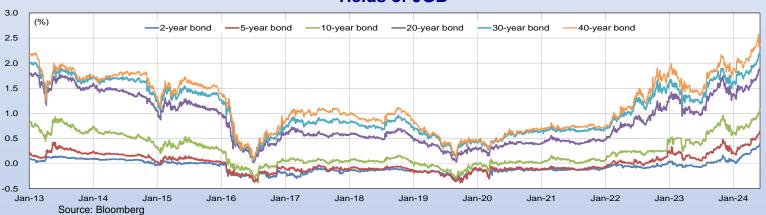

| 23,24          |               |
| 3/4/2024     | 105.0                                           | 20.1                                         | -0.331                              | -0.26                               | 23,28          |               |
| 4/3/2024     | 88.6                                            | 20.0                                         | -0.236                              | -0.17                               | 21,23,28       |               |
| 5/7/2024     | 71.2                                            | 20.1                                         | -0.040                              | +0.09                               | 21,22,23,24,28 |               |



Jan-23

Jan-24

# **JGB Secondary Market**





### Yields of JGB



### Long - Term Interest Rates (10Yr)





Jan-18 Note: BEI (Japan: 10 year) is calculated based on the compound interest rate of the new Inflation-Indexed Bonds and the 10-Year Bonds

Source: Bloomberg

Jan-16

Jan-13

Jan-19

Jan-20

Jan-13

Jan-14



Jan-18



Jan-20

Jan-21

Jan-22

Jan-23

Jan-24

Note: Trading volume is the sum of sales and purchases including the trading volume of bonds with repurchase agreements. Source: Japan Securities Dealers Association

Jan-16

Jan-15 Sources: Bank of Japan, Tanshi Association, Bloomberg Jan-17







# **Investor Trends and JGB Outstanding**

### Trends in JGBs Transactions (by investor type)











### **Trends in Bank Assets by Types**







| Source. Dank or Japan | <b>BOJ Trends</b>                                         |
|------