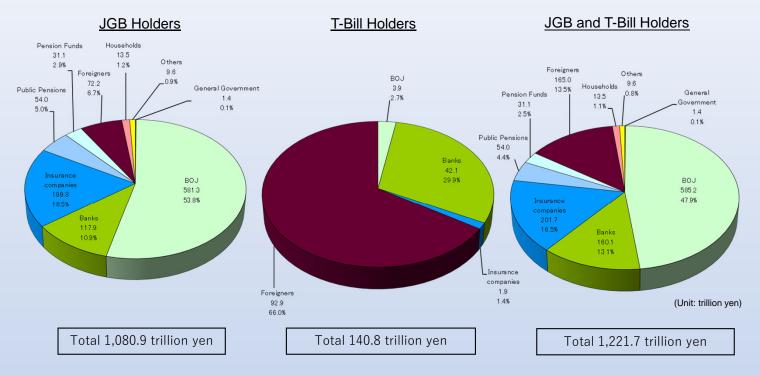

|                      |
|                    |                      |                      |

Total Assets 175 761



### Transactions of Foreign Securities by Residents (by Investor types)









### **Transactions of Domestic Securities** by Non-Residents



### **Outstanding of Repurchase Agreements** (by Investor types)



### **Foreign Investors Presence**



**JGBs Holdings by Foreign Investors** 



Note 1: Quarterly basis.

Note 2: "JGB" includes T-Bills.

Note 3: The figures excludes dealers' transactions.

Sources: Bank of Japan, Japan Securities Dealers Association, Japan Exchange Group, Inc.

Note 1: Quarterly basis.

Note 2: "JGB" includes "FILP Bonds" and "T-Bills".

Source: Bank of Japan



### Breakdown by JGB and T-Bill Holders (The end of Dec. 2023)



Note 1: "JGB" includes "FILP Bonds."

Note 2: "Banks" includes "Japan Post Bank," "Securities investment trusts," "Securities companies," etc.

Note 3: "Insurance companies" includes "Life insurance," "Nonlife insurance," and "Mutual aid insurance."

Note 4: "General Government" excludes "Public Pensions."

Source: Bank of Japan "Flow of Funds Accounts (Preliminary Figures)"

### Breakdown of Outstanding Amount of General Bonds by Remaining Years to Maturity



### Time-to-Maturity Structure of Outstanding JGB (March, 2024)



### Scheduled redemption of JGB at maturity in June, 2024

|                                      | (billion yen)                                                  |
|--------------------------------------|------------------------------------------------------------