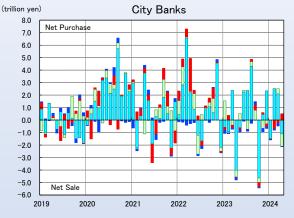

| +0.09                               | 21,22,23,24,28 |               |



Jan-23

Jan-24

# **JGB Secondary Market**





### Yields of JGB



### Long - Term Interest Rates (10Yr)





Jan-18 Note: BEI (Japan: 10 year) is calculated based on the compound interest rate of the new Inflation-Indexed Bonds and the 10-Year Bonds

Source: Bloomberg

Jan-16

Jan-13

Jan-19

Jan-20

Jan-13

Jan-14



Jan-18



Jan-20

Jan-21

Jan-22

Jan-23

Jan-24

Note: Trading volume is the sum of sales and purchases including the trading volume of bonds with repurchase agreements. Source: Japan Securities Dealers Association

Jan-16

Jan-15 Sources: Bank of Japan, Tanshi Association, Bloomberg Jan-17







# **Investor Trends and JGB Outstanding**

### Trends in JGBs Transactions (by investor type)











### **Trends in Bank Assets by Types**







| Source. Dank or Japan | <b>BOJ Trends</b>                                         |
|-----------------------|-----------------------------------------------------------|
| (trillion yen)        | BOJ Helius                                                |
| 750 QQE QQE2          |                                                           |
| 700<br>650            | myfun                                                     |
| 600                   | my had been a                                             |
| 550                   |                                                           |
| 450                   |                                                           |
| 400                   | —Total Assets