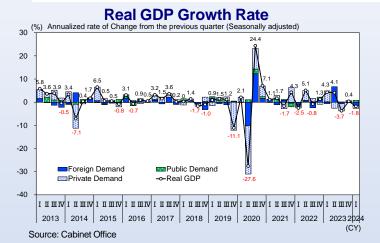

## Monthly Topic: Quarterly Estimates of GDP for Jan.-Mar. 2024

The Cabinet Office released its second preliminary GDP estimate (Jan.-Mar. 2024) on June 10. Below is the summary.

- Seasonally adjusted quarterly Real GDP decreased by 0.5% (annual rate 1.8%) from the previous quarter.
- Domestic Demand and Net Exports of Goods & Services contributed -0.1% points and -0.4% points, respectively.
- As for Domestic Demand, Private Consumption, Private Residential Investment and Private Non-Residential Investment decreased by 0.7%, 2.5% and 0.4%, respectively.
- On the other hand, Government Consumption and Public Investment increased by 0.2% and 3.0%, respectively.

See the development of Real GDP below.

### Quarterly Real Growth Rate (Seasonally Adjusted Series, Quarter-to-Quarter)

|                 |                              |                                |        |        | · · · · |        |        |               | ×.2  |
|-----------------|------------------------------|--------------------------------|--------|--------|---------|--------|--------|---------------|------|
| (Cha            | aine                         | ed (2015) yen ; %)             | _      |        |         |        |        | $\overline{}$ | _ل_  |
| (               |                              | , ,,                           |        | 20     | 23      |        | 20     | 24            | 2024 |
|                 |                              |                                | 1-3    | 4-6    | 7-9     | 10-12  | 1      | -3            | 1-3  |
| Gros            | ss I                         | Domestic Product               | 1.1    | 1.0    | -0.9    | 0.1    | -0.5   | ***           | -1.8 |
| [Anr            | านล                          | I Rate]                        | [4.3]  | [4.1]  | [-3.7]  | [0.4]  | [-1.8] | ***           | ***  |
| D               |                              | ia Daman d                     | 1.2    | -0.6   | -0.8    | -0.1   | -0.1   | ***           | -0.4 |
| Domestic Demand |                              |                                | (1.2)  | (-0.7) | (-0.8)  | (-0.1) | ***    | (-0.1)        | ***  |
| Private Demand  |                              |                                | 1.5    | -0.8   | -1.0    | -0.0   | -0.4   | (-0.3)        | -1.6 |
|                 |                              | Private Consumption            | 0.7    | -0.7   | -0.3    | -0.4   | -0.7   | (-0.4)        | -2.9 |
|                 |                              | Consumption of Households      | 0.7    | -0.7   | -0.3    | -0.4   | -0.8   | (-0.4)        | -3.0 |
|                 |                              | Excluding Imputed Rent         | 0.9    | -0.8   | -0.4    | -0.4   | -0.9   | (-0.4)        | -3.6 |
|                 |                              | Private Residential Investment | 0.7    | 1.8    | -0.9    | -1.4   | -2.5   | (-0.1)        | -9.7 |
|                 |                              | Private Non-Resi. Investment   | 2.4    | -1.6   | -0.2    | 1.9    | -0.4   | (-0.1)        | -1.7 |
|                 |                              | Change in Private Inventories  | (0.4)  | (-0.1) | (-0.6)  | (-0.1) | ***    | (0.3)         | ***  |
|                 | Pul                          | olic Demand                    | 0.2    | -0.0   | 0.1     | -0.1   | 0.8    | (0.2)         | 3.1  |
|                 | Government Consumption       |                                |        | -0.4   | 0.2     | -0.1   | 0.2    | (0.0)         | 0.6  |
|                 |                              | Public Investment              | 1.0    | 2.2    | -0.3    | -0.2   | 3.0    | (0.2)         | 12.5 |
|                 | Change in Public Inventories |                                |        | (-0.0) | (0.0)   | (0.0)  | ***    | (0.0)         | ***  |
| Net             | Ex                           | oorts of Goods & Services ※3   | (-0.2) | (1.7)  | (-0.1)  | (0.2)  | ***    | (-0.4)        | ***  |

**%**1

×2

Note: The figures in ( ) indicate contributions to changes in GDP

Source: Cabinet Office

For more information, please see:

https://www.esri.cao.go.jp/en/sna/data/sokuhou/files/2024/toukei\_2024.html

X1 Changes from the previous quarter (seasonally adjusted)

<sup>※2</sup> Annualized

<sup>\*\*3</sup> Net Exports of Goods & Services = Exports of Goods & Services - Imports of Goods & Services The contribution is calculated as the contribution of Exports less that of Imports.