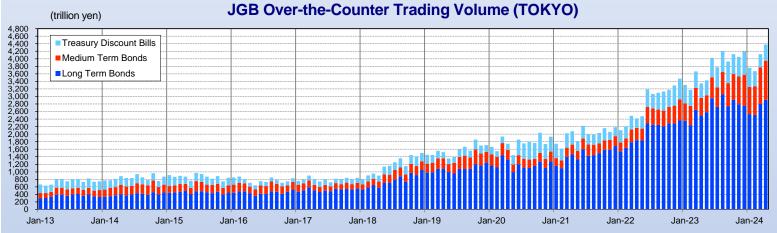

|               |
| 4/3/2024     | 88.6                                            | 20.0                                         | -0.236                              | -0.17                               | 21,23,28       |               |
| 5/7/2024     | 71.2                                            | 20.1                                         | -0.040                              | +0.09                               | 21,22,23,24,28 |               |



Jan-23

Jan-24

# **JGB Secondary Market**





### Yields of JGB



### Long - Term Interest Rates (10Yr)





Jan-18 Note: BEI (Japan: 10 year) is calculated based on the compound interest rate of the new Inflation-Indexed Bonds and the 10-Year Bonds

Source: Bloomberg

Jan-16

Jan-13

Jan-19

Jan-20

Jan-13

Jan-14



Jan-18



Jan-20

Jan-21

Jan-22

Jan-23

Jan-24

Note: Trading volume is the sum of sales and purchases including the trading volume of bonds with repurchase agreements. Source: Japan Securities Dealers Association

Jan-16

Jan-15 Sources: Bank of Japan, Tanshi Association, Bloomberg Jan-17







# **Investor Trends and JGB Outstanding**

### Trends in JGBs Transactions (by investor type)











### **Trends in Bank Assets by Types**







| Source. Dank or Japan | <b>BOJ Trends</b>                                         |
|-----------------------|-----------------------------------------------------------|
| (trillion yen)        | BOJ Helius                                                |
| 750 QQE QQE2          |                                                           |
| 700<br>650