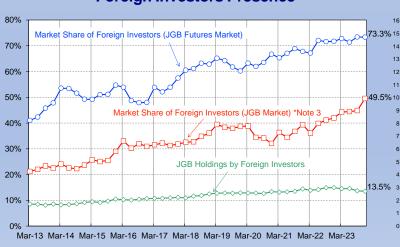

| 593                  |
| T-Bills            | 36                   | 3.9                  |
| СР                 | 1.4                  | 2.1                  |
| Corporate<br>Bonds | 2.9                  | 5.9                  |
| ETFs               | 1.7                  | 37.2                 |
| J-REITs            | 0.13                 | 0.66                 |
|                    |                      |                      |
|                    |                      |                      |

Total Assets 175 761



### Transactions of Foreign Securities by Residents (by Investor types)









### **Transactions of Domestic Securities** by Non-Residents



### **Outstanding of Repurchase Agreements** (by Investor types)



### **Foreign Investors Presence**



**JGBs Holdings by Foreign Investors** 



Note 1: Quarterly basis.

Note 2: "JGB" includes T-Bills.

Note 3: The figures excludes dealers' transactions.

Sources: Bank of Japan, Japan Securities Dealers Association, Japan Exchange Group, Inc.

Note 1: Quarterly basis.

Note 2: "JGB" includes "FILP Bonds" and "T-Bills".

Source: Bank of Japan



### Breakdown by JGB and T-Bill Holders (The end of Dec. 2023)



Note 1: "JGB" includes "FILP Bonds."

Note 2: "Banks" includes "Japan Post Bank," "Securities investment trusts," "Securities companies," etc.

Note 3: "Insurance companies" includes "Life insurance," "Nonlife insurance," and "Mutual aid insurance."

Note 4: "General Government" excludes "Public Pensions."

Source: Bank of Japan "Flow of Funds Accounts (Preliminary Figures)"

### B