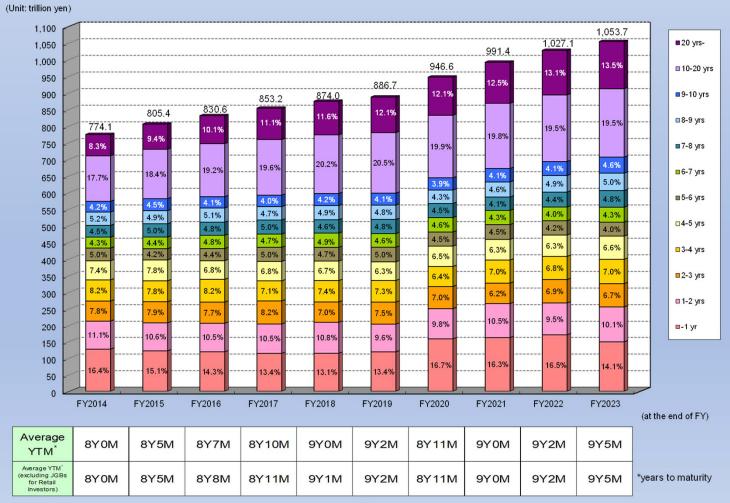

# JGB Primary Market: Auction Results

Bonds (Until 31 May 2024)

| Auction Date | Type of Security                          | Issue<br>Number | Maturity<br>Date | Nominal<br>Coupon | Amounts of<br>Competitive<br>Bids<br>(billion yen) | Amounts of<br>Bids<br>Accepted<br>(billion yen) | Yield<br>at the<br>Lowest<br>Accepted<br>Price | Yield at the<br>Average<br>Price | Amounts of Non- Competitive Bids Tendered /Accepted (billion yen) | Bids  | Amounts of<br>Bids<br>Accepted<br>at the<br>Non-price-<br>competitive<br>Auction II<br>(billion yen) |
|--------------|-------------------------------------------|-----------------|------------------|-------------------|----------------------------------------------------|-------------------------------------------------|------------------------------------------------|----------------------------------|-------------------------------------------------------------------|-------|------------------------------------------------------------------------------------------------------|
| 3/5/2024     | 10-year                                   | 373             | 12/20/2033       | 0.6%              | 7,073.7                                            | 2,184.0                                         | 0.722%                                         | 0.718%                           | 0.327                                                             | 514.8 | 219.5                                                                                                |
| 3/7/2024     | 30-year                                   | 81              | 12/20/2053       | 1.6%              | 2,125.1                                            | 724.2                                           | 1.790%                                         | 1.770%                           | -                                                                 | 175.3 | 69.0                                                                                                 |
| 3/12/2024    | 5-year                                    | 166             | 12/20/2028       | 0.4%              | 8,071.9                                            | 2,022.6                                         | 0.376%                                         | 0.372%                           | 0.000                                                             | 476.9 | 220.3                                                                                                |
| 3/14/2024    | 20-year                                   | 187             | 12/20/2043       | 1.3%              | 2,419.4                                            | 804.7                                           | 1.585%                                         | 1.559%                           | -                                                                 | 194.9 | 91.5                                                                                                 |
| 3/27/2024    | 40-year                                   | 16              | 3/20/2063        | 1.3%              | 1,740.0                                            | 699.7                                           | 1.905%                                         | -                                | -                                                                 | -     | 53.1                                                                                                 |
| 3/29/2024    | 2-year                                    | 459             | 4/1/2026         | 0.2%              | 8,583.4                                            | 2,107.9                                         | 0.192%                                         | 0.187%                           | 0.000                                                             | 491.3 | 80.7                                                                                                 |
| 4/2/2024     | 10-year                                   | 374             | 3/20/2034        | 0.8%              | 7,942.7                                            | 2,090.8                                         | 0.755%                                         | 0.753%                           | 0.812                                                             | 507.9 | 165.6                                                                                                |
| 4/4/2024     | 30-year                                   | 82              | 3/20/2054        | 1.8%              | 2,512.9                                            | 724.8                                           | 1.815%                                         | 1.808%                           | -                                                                 | 174.7 | 64.4                                                                                                 |
| 4/9/2024     | 5-year                                    | 167             | 3/20/2029        | 0.4%              | 7,308.3                                            | 1,884.7                                         | 0.408%                                         | 0.404%                           | 0.000                                                             | 414.8 | 0.0                                                                                                  |
| 4/11/2024    | 20-year                                   | 188             | 3/20/2044        | 1.6%              | 2,481.8                                            | 814.9                                           | 1.656%                                         | 1.630%                           | -                                                                 | 184.6 | 34.2                                                                                                 |
| 4/23/2024    | 2-year                                    | 460             | 5/1/2026         | 0.3%              | 7,293.9                                            | 2,095.5                                         | 0.307%                                         | 0.303%                           | 0.000                                                             | 503.6 | 179.1                                                                                                |
| 5/8/2024     | 10-year                                   | 374             | 3/20/2034        | 0.8%              | 6,191.8                                            | 1,964.9                                         | 0.862%                                         | 0.857%                           | 0.317                                                             | 634.0 | 0.0                                                                                                  |
| 5/10/2024    | 30-year                                   | 82              | 3/20/2054        | 1.8%              | 2,209.8                                            | 680.9                                           | 2.008%                                         | 1.992%                           | -                                                                 | 218.8 | 1.0                                                                                                  |
| 5/14/2024    | 5-year                                    | 168             | 3/20/2029        | 0.6%              | 6,774.7                                            | 1,738.5                                         | 0.580%                                         | 0.572%                           | 0.000                                                             | 560.8 | 207.3                                                                                                |
| 5/16/2024    | 20-year                                   | 188             | 3/20/2044        | 1.6%              | 2,755.1                                            | 755.5                                           | 1.742%                                         | 1.734%                           | -                                                                 | 243.6 | 98.3                                                                                                 |
| 5/20/2024    | 10-year Inflation-<br>Indexed Bonds       | 29              | 3/10/2034        | 0.005%            | 1,067.3                                            | 249.9                                           | -0.545%                                        | -                                | -                                                                 | -     | -                                                                                                    |
| 5/22/2024    | 40-year                                   | 17              | 3/20/2064        | 2.2%              | 1,542.2                                            | 699.4                                           | 2.270%                                         | -                                | -                                                                 | -     | 0.0                                                                                                  |
| 5/28/2024    | 10-year Japan Climate<br>Transition Bonds | 2               | 3/20/2034        | 1.0%              | 1,100.7                                            | 349.6                                           | 1.040%                                         | -                                | -                                                                 | -     | -                                                                                                    |
| 5/30/2024    | 2-year                                    | 461             | 6/1/2026         | 0.4%              | 7,561.4                                            | 2,001.9                                         | 0.422%                                         | 0.418%                           | 0.000                                                             | 597.1 | 258.4                                                                                                |
|              |                                           |                 |                  |                   |                                                    |                                                 |                                                |                                  |                                                                   |       |                                                                                                      |