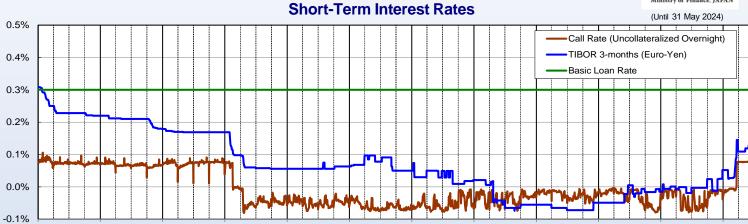

28          |               |
| 4/3/2024     | 88.6                                            | 20.0                                         | -0.236                              | -0.17                               | 21,23,28       |               |
| 5/7/2024     | 71.2                                            | 20.1                                         | -0.040                              | +0.09                               | 21,22,23,24,28 |               |



Jan-23

Jan-24

# **JGB Secondary Market**





### Yields of JGB



### Long - Term Interest Rates (10Yr)





Jan-18 Note: BEI (Japan: 10 year) is calculated based on the compound interest rate of the new Inflation-Indexed Bonds and the 10-Year Bonds

Source: Bloomberg

Jan-16

Jan-13

Jan-19

Jan-20

Jan-13

Jan-14



Jan-18



Jan-20

Jan-21

Jan-22

Jan-23

Jan-24

Note: Trading volume is the sum of sales and purchases including the trading volume of bonds with repurchase agreements. Source: Japan Securities Dealers Association

Jan-16

Jan-15 Sources: Bank of Japan, Tanshi Association, Bloomberg Jan-17







# **Investor Trends and JGB Outstanding**

### Trends in JGBs Transactions (by investor type)











### **Trends in Bank Assets by Types**







| Source. Dank or Japan | <b>BOJ Trends</b>                                         |
|-----------------------|-----------------------------------------------------------|
| (trillion yen)        | BOJ Helius                                                |
| 750 QQE QQE2          |                                                           |
| 7