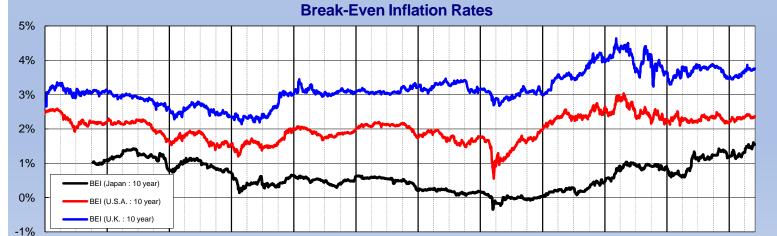

|               |
| 3/4/2024     | 105.0                                           | 20.1                                         | -0.331                              | -0.26                               | 23,28          |               |
| 4/3/2024     | 88.6                                            | 20.0                                         | -0.236                              | -0.17                               | 21,23,28       |               |
| 5/7/2024     | 71.2                                            | 20.1                                         | -0.040                              | +0.09                               | 21,22,23,24,28 |               |



Jan-23

Jan-24

# **JGB Secondary Market**





### Yields of JGB



### Long - Term Interest Rates (10Yr)





Jan-18 Note: BEI (Japan: 10 year) is calculated based on the compound interest rate of the new Inflation-Indexed Bonds and the 10-Year Bonds

Source: Bloomberg

Jan-16

Jan-13

Jan-19

Jan-20

Jan-13

Jan-14



Jan-18



Jan-20

Jan-21

Jan-22

Jan-23

Jan-24

Note: Trading volume is the sum of sales and purchases including the trading volume of bonds with repurchase agreements. Source: Japan Securities Dealers Association

Jan-16

Jan-15 Sources: Bank of Japan, Tanshi Association, Bloomberg Jan-17







# **Investor Trends and JGB Outstanding**

### Trends in JGBs Transactions (by investor type)











### **Trends in Bank Assets by Types**







| Source. Dank or Japan | <b>BOJ Trends</b>                                         |
|-----------------------|-------------------------