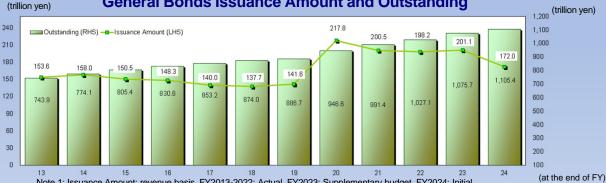

|                                                                |
|                                      | 3,252.7<br>1,500.0<br>2,980.1<br>8,676.9<br>6,230.0<br>3,500.0 |

Note 1: The figures are based on the outstanding JGBs at the end of April, 2024.

Note 2: The figures are the scheduled redemption at maturity and may be different from the actual redemption due to Buy-back of JGBs. Note 3: The figures do not include "JGB for Retail Investors."

Note 4: If date of redemption coincides with bank holiday, the payment of redemption is carried out on the following business day. Note 5: Figures may not sum up to the total because of rounding.

### Market-held Balance of the Inflation-Indexed Bonds (as of the end of April, 2024)



### General Bonds Issuance Amount and Outstanding



Note 1: Issuance Amount: revenue basis, FY2013-2022: Actual, FY2023: Supplementary budget, FY2024: Initial. Note 2: Outstanding: nominal basis, FY2013-2022: Actual, FY2023: Supplementary budget, FY2024: Initial

Source: Ministry of Finance

(trillion yen)

## **Economic and Financial Trends**









**Prices** 

Jan-13 Jan-14 Jan-15 Jan-16 Jan-17 Jan-18 Jan-19 Jan-20 Jan-21 Jan-22 Jan-23 Jan-24 Ja Sources: Ministry of Health, Labour and Welfare Ministry of Internal Affairs and Communications

Jan-13 Jan-14 Jan-15 Jan-16 Jan-17 Jan-18 Jan-19 Jan-20 Jan-21 Jan-22 Jan-23 Jan-24 Source: Ministry of Internal Affairs and Communications

#### Wage Indices



### **Indices of Industrial Production**



**Total Value of Machinery Orders** 

(Private Sector excl. Volatile orders)

**TANKAN** (Bu