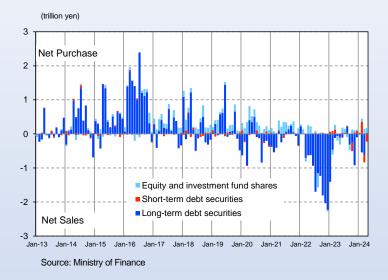

----|
| Monetary Base      | 155                  | 676                  |
|                    |                      |                      |
| JGBs               | 98                   | 593                  |
| T-Bills            | 36                   | 3.9                  |
| СР                 | 1.4                  | 2.1                  |
| Corporate<br>Bonds | 2.9                  | 5.9                  |
| ETFs               | 1.7                  | 37.2                 |
| J-REITs            | 0.13                 | 0.66                 |
|                    |                      |                      |
|                    |                      |                      |

Total Assets 175 761



### Transactions of Foreign Securities by Residents (by Investor types)









### **Transactions of Domestic Securities** by Non-Residents



### **Outstanding of Repurchase Agreements** (by Investor types)



### **Foreign Investors Presence**



**JGBs Holdings by Foreign Investors** 



Note 1: Quarterly basis.

Note 2: "JGB" includes T-Bills.

Note 3: The figures excludes dealers' transactions.

Sources: Bank of Japan, Japan Securities Dealers Association, Japan Exchange Group, Inc.

Note 1: Quarterly basis.

Note 2: "JGB" includes "FILP Bonds" and "T-Bills".

Source: Bank of Japan



### Breakdown by JGB and T-Bill Holders (The end of Dec. 2023)



Note 1: "JGB" includes "FILP Bonds."

Note 2: "Banks" includes "Japan Post Bank," "Securities investment trusts," "Securities companies," etc.

Note 3: "Insurance companies" includes "Life insurance," "Nonlife insu