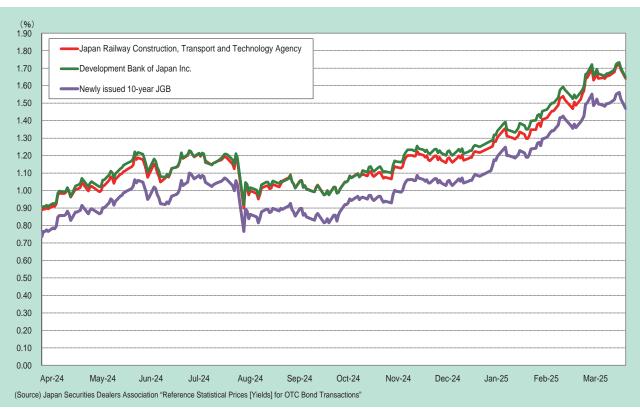

| 3,922.2<br>【14】  | 2,201.5<br>【13】 | 3,263.6<br>【13】  | 2,630.4<br>【13】     |
|                                                                                                                                                                   | Including Straight Bonds                                      | 2,136.2          | 1,435.3         | 1,894.3          | 1,641.3             |
|                                                                                                                                                                   | Asset Backed Securities                                       | 1,786.0          | 766.2           | 1,369.3          | 989.1               |

Note: Amounts are calculated on a nominal value basis (Revised amounts).



## (3) Yields of 10-Year FILP Agency Bonds in FY2024