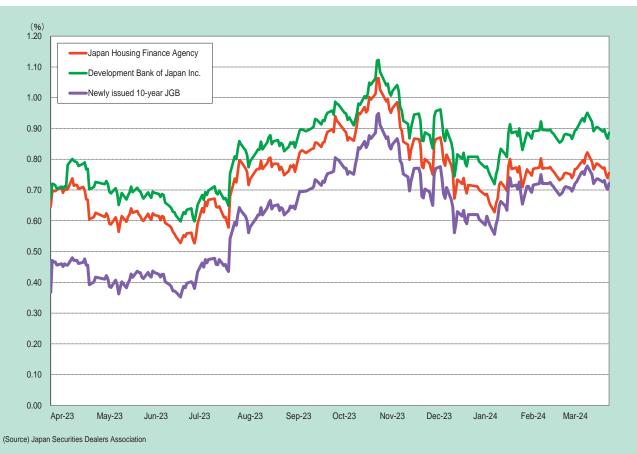

| Including Straight Bonds                                      | 2,117.0          | 1,501.3         | 2,136.2          | 1,894.3             |
|                                                                                                                                                                                                                           | Asset Backed Securities                                       | 1,837.2          | 1,215.4         | 1,786.0          | 1,369.3             |

Note: Amounts are calculated on a nominal value basis (Revised amounts).



## (3) Yields of 10-Year FILP Agency Bonds in FY2023