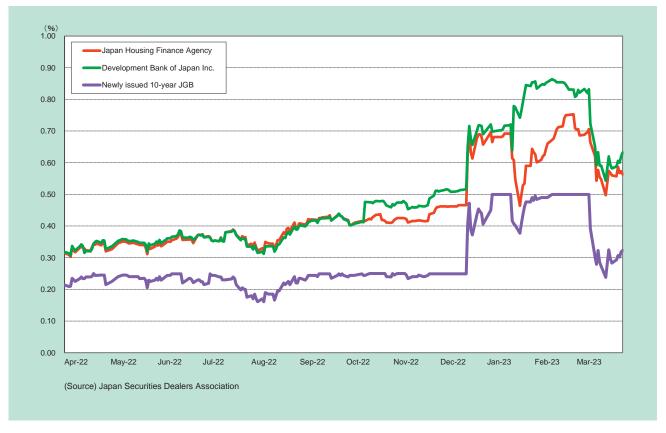

cies】                                                                                              | 4,270.7<br>【14】            | 3,236.1<br>【13】 | 3,954.2<br>【15】  | 3,932.2<br>【14】  |  |  |  |
| Including Straight Bonds                                                                                                   | 2,086.7                    | 1,715.1         | 2,117.0          | 2,146.2          |  |  |  |
| Asset Backed Securities                                                                                                    | 2,184.0                    | 1,521.0         | 1,837.2          | 1,786.0          |  |  |  |

Note: Amounts are calculated on a nominal value basis (Revised amounts).

**Chapter 3 Other Public Debt** 

## (3) Yields of 10-Year FILP Agency Bonds in FY2022