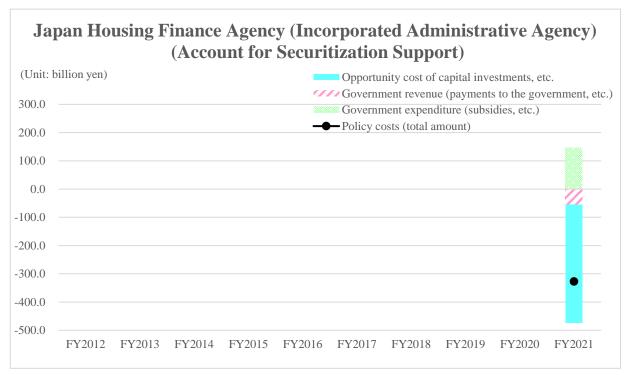

#### 3. Estimated policy cost analysis of the project

| (1) Policy cost                                            | (Uni    | it: billion yen) |             |
|------------------------------------------------------------|---------|------------------|-------------|
| Category                                                   | FY2020  | FY2021           | Fluctuation |
| 1. Government expenditure (subsidies, etc.)                | -       | 145.8            | +145.8      |
| 2. Government revenue (payments to the government, etc.)*1 | -       | -55.2            | -55.2       |
| 3. Opportunity cost of capital investments, etc.           | -       | -417.9           | -417.9      |
| Total (1+2+3=policy cost(A))                               | -       | -327.3           | -327.3      |
| Analysis period (years)                                    | - years | 36 years         | 36 years    |