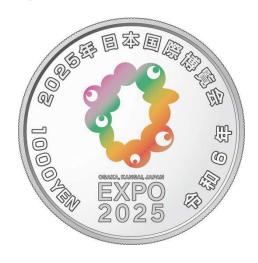

## Commemorative Coin for Expo 2025 Osaka, Kansai, Japan Detailed Design of 1,000-Yen Silver Coin

## Obverse (1.5x view/Actual size view)

## MYAKU-MYAKU, hearts, and two sprouting leaves

The design features MYAKU-MYAKU, the official character for Expo 2025
 Osaka, Kansai, Japan, together with hearts and two sprouting leaves.