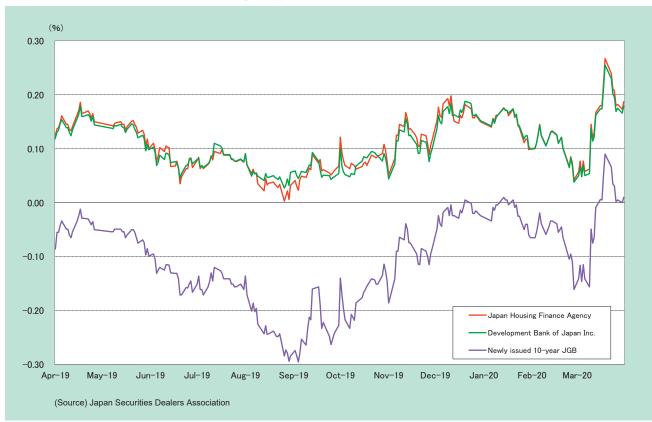

| 4,376.9<br>【16】  | 4,165.2<br>【14】  | 4,740.8<br>【15】            | 5,980.7<br>【16】            |
|                                                                                         | Including Straight Bonds                                                                                              | 2,332.1          | 2,156.3          | 2,223.8                    | 3,755.6                    |
|                                                                                         | Asset Backed Securities                                                                                               | 2,044.8          | 2,008.9          | 2,517.0                    | 2,225.1                    |

Note: Amounts are calculated on a nominal value basis.



## (3) Yields of 10-Year FILP Agency Bonds in FY2019