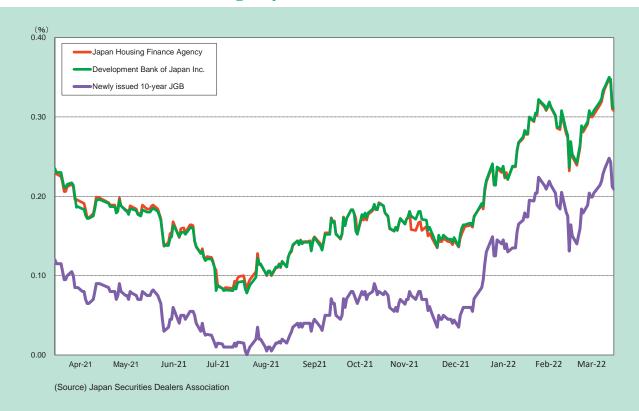

| 620.0            | 630.0            |  |  |  |
| Total<br>【Number of Agencies】                                                                                                    | 5,980.7<br>【16】            | 5,339.6<br>【16】  | 4,270.7<br>【14】  | 3,974.2<br>【15】  |  |  |  |
| Including Straight Bonds                                                                                                         | 3,755.6                    | 3,425.2          | 2,086.7          | 2,137.0          |  |  |  |
| Asset Backed Securities                                                                                                          | 2,225.1                    | 1,914.4          | 2,184.0          | 1,837.2          |  |  |  |

Note: Amounts are calculated on a nominal value basis.



## (3) Yields of 10-Year FILP Agency Bonds in FY2021