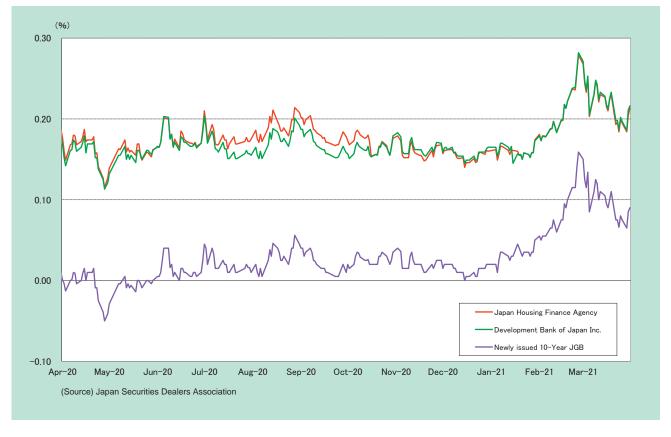

,973.9<br>【14】  | 5,980.7<br>【16】  | 4,270.7<br>【14】     |
|                                                                                                  | Including Straight Bonds                                                                                              | 2,223.8                         | 1,986.3          | 3,755.6          | 2,086.7             |
|                                                                                                  | Asset Backed Securities                                                                                               | 2,517.0                         | 1,987.6          | 2,225.1          | 2,184.0             |

Note: Amounts are calculated on a nominal value basis.

## (3) Yields of 10-Year FILP Agency Bonds in FY2020